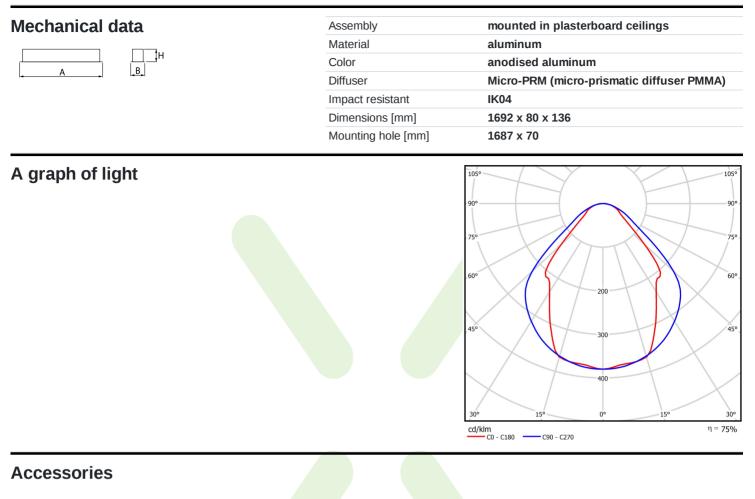

(CE) (

Light and electrical data

| Light source                              | LED                                       |
|-------------------------------------------|-------------------------------------------|
| Luminous flux LED [lm]                    | 3926                                      |
| LED power [W]                             | 20                                        |
| Luminaire luminous flux [lm]              | 2957                                      |
| Power of luminaire [W]                    | 21,7                                      |
| Luminaire's light efficiency [lm/W]       | 136,3                                     |
| Color of the light [K]                    | 4000                                      |
| CRI                                       | >80                                       |
| SDCM (LED sources)                        | 3                                         |
| Beam angle [°]                            | (C0-C180) / (C90-C270) - 82,8° / 97,2°    |
| Photobiological risk class (IEC/EN 62471) | RG0                                       |
| Protection against electric shock         | I                                         |
| Protection degree                         | IP20/44                                   |
| Voltage                                   | 220240 V, 5060 Hz                         |
| Lifetime of LED sources [h]               | 100000 (1) / 147000 (2)                   |
| Lx/By                                     | L80/B10 (1) / L70/B50 (2)                 |
| Operating temperature range [°C]          | 5 ÷ 30                                    |
| Driver                                    | DIM DALI (EDD)                            |
| Power factor $\cos \phi$                  | >0,95                                     |
| Circuit load capacity                     | 17 (B10), 28 (B16), 26 (C10), 41<br>(C16) |