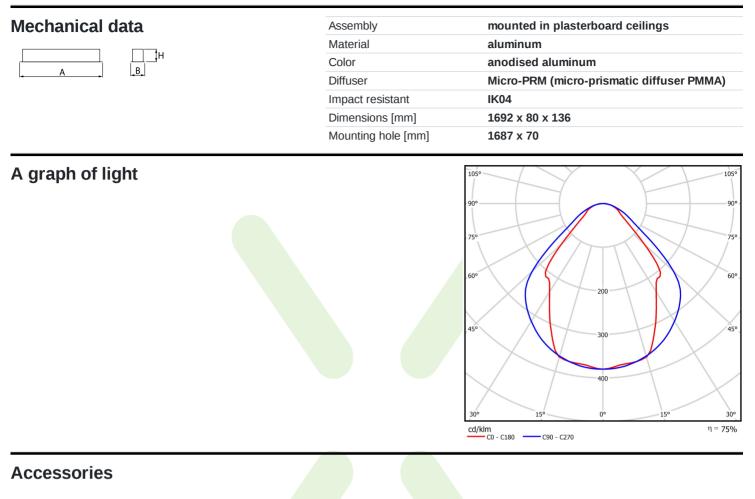

Category Recessed luminaires Family X-LINE G/K LED LINE Name X-LINE G/K LED 3900 MICRO-PRM EDD 24 830 LINE-1EL / L-1692

LED

Index 19.4136.4213.24

Œ

Light and electrical data

| Light source                              | LED                                       |
|-------------------------------------------|-------------------------------------------|
| Luminous flux LED [lm]                    | 3788                                      |
| LED power [W]                             | 20                                        |
| Luminaire luminous flux [lm]              | 2853                                      |
| Power of luminaire [W]                    | 21,7                                      |
| Luminaire's light efficiency [lm/W]       | 131,5                                     |
| Color of the light [K]                    | 3000                                      |
| CRI                                       | >80                                       |
| SDCM (LED sources)                        | 3                                         |
| Beam angle [°]                            | (C0-C180) / (C90-C270) - 82,8° / 97,2°    |
| Photobiological risk class (IEC/EN 62471) | RG0                                       |
| Protection against electric shock         | I                                         |
| Protection degree                         | IP20/44                                   |
| Voltage                                   | 220240 V, 5060 Hz                         |
| Lifetime of LED sources [h]               | 100000 (1) / 147000 (2)                   |
| Lx/By                                     | L80/B10 (1) / L70/B50 (2)                 |
| Operating temperature range [°C]          | 5 ÷ 30                                    |
| Driver                                    | DIM DALI (EDD)                            |
| Power factor $\cos \phi$                  | >0,95                                     |
| Circuit load capacity                     | 17 (B10), 28 (B16), 26 (C10), 41<br>(C16) |