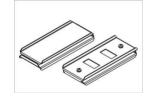

## Index 0E1XLL-SLED

Name X-LINE Clamp for line luminaires

Luminous flux tolerance +/- 10%. Power tolerance +/- 10%. Technical data may be changed. Photos of the luminaires may differ from reality. Date of last update: 24-01-2023