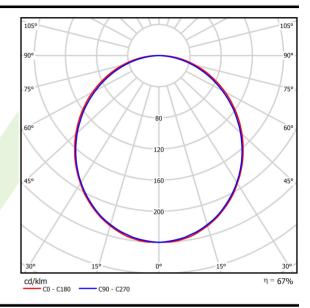

## Light and electrical data

| Light source                              | LED                                       |
|-------------------------------------------|-------------------------------------------|
| Luminous flux LED [lm]                    | 3926                                      |
| LED power [W]                             | 20                                        |
| Luminaire luminous flux [lm]              | 2617                                      |
| Power of luminaire [W]                    | 21,7                                      |
| Luminaire's light efficiency [lm/W]       | 120,6                                     |
| Color of the light [K]                    | 4000                                      |
| CRI                                       | >80                                       |
| SDCM (LED sources)                        | 3                                         |
| Beam angle [°]                            | (C0-C180) / (C90-C270) - 109° /<br>107,2° |
| Photobiological risk class (IEC/EN 62471) | RG0                                       |
| Protection against electric shock         | I                                         |
| Protection degree                         | IP20/44                                   |
| Voltage                                   | 220240 V, 5060 Hz                         |
| Lifetime of LED sources [h]               | 100000 (1) / 147000 (2)                   |
| Lx/By                                     | L80/B10 (1) / L70/B50 (2)                 |
| Operating temperature range [°C]          | 5 ÷ 30                                    |
| Driver                                    | DIM DALI (EDD)                            |
| D ( )                                     |                                           |
| Power factor cos φ                        | >0,95                                     |

# A graph of light