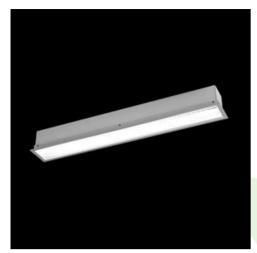

Product: X-LINE G/K LED 3900 PLX EDD 24 840 LINE-1EL / L-1692MM

Index: 19.4136.4123.24

### **Description**

The group of X-line luminaries is made of aluminum profile with opal diffuser or micro-prismatic diffuser. The luminaries may be joined with special connectors providing great freedom in arranging elements of the system and its functionality.

#### **Product information**

| Category | Recessed luminaires                                    |
|----------|--------------------------------------------------------|
| Family   | X-LINE G/K LED LINE                                    |
| Name     | X-LINE G/K LED 3900 PLX EDD 24 840 LINE-1EL / L-1692MM |
| Index    | 19.4136.4123.24                                        |

### Mechanical data

| A = = = l= l       | and a second and the college decoders and the office of |
|--------------------|---------------------------------------------------------|
| Assembly           | mounted in plasterboard ceilings                        |
| Material           | aluminum                                                |
| Color              | anodised aluminum                                       |
| Diffuser           | PLX (PMMA opal)                                         |
| Impact resistant   | IK04                                                    |
| Dimensions [mm]    | 1692 x 80 x 136                                         |
| Mounting hole [mm] | 1687 x 70                                               |