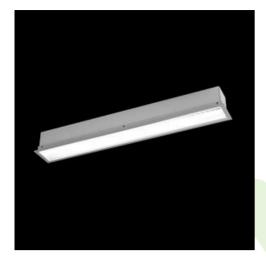

# **Description**

The group of X-line luminaries is made of aluminum profile with opal diffuser or micro-prismatic diffuser. The luminaries may be joined with special connectors providing great freedom in arranging elements of the system and its functionality.

### **Product information**

| Category | Recessed luminaires                                    |
|----------|--------------------------------------------------------|
| Family   | X-LINE G/K LED LINE                                    |
| Name     | X-LINE G/K LED 3250 PLX EDD 24 840 LINE-1EL / L-1412MM |
| Index    | 19.4136.3123.24                                        |

## Mechanical data

| Assembly           | mounted in plasterboard ceilings |
|--------------------|----------------------------------|
| Material           | aluminum                         |
| Color              | anodised aluminum                |
| Diffuser           | PLX (PMMA opal)                  |
| Impact resistant   | IK04                             |
| Weight [kg]        | 3,66                             |
| Dimensions [mm]    | 1412 x 80 x 136                  |
| Mounting hole [mm] | 1407 x 70                        |