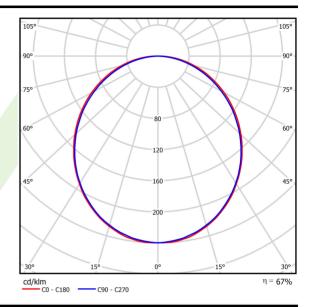

## Light and electrical data

| Light source                              | LED                                       |
|-------------------------------------------|-------------------------------------------|
| Luminous flux LED [lm]                    | 3273                                      |
| LED power [W]                             | 17,1                                      |
| Luminaire luminous flux [lm]              | 2182                                      |
| Power of luminaire [W]                    | 18,3                                      |
| Luminaire's light efficiency [lm/W]       | 119,2                                     |
| Color of the light [K]                    | 4000                                      |
| CRI                                       | >80                                       |
| SDCM (LED sources)                        | 3                                         |
| Beam angle [°]                            | (C0-C180) / (C90-C270) - 109° /<br>107,2° |
| Photobiological risk class (IEC/EN 62471) | RG0                                       |
| Protection against electric shock         | I                                         |
| Protection degree                         | IP20/44                                   |
| Voltage                                   | 220240 V, 5060 Hz                         |
| Lifetime of LED sources [h]               | 100000 (1) / 147000 (2)                   |
| Lx/By                                     | L80/B10 (1) / L70/B50 (2)                 |
| Operating temperature range [°C]          | 5 ÷ 30                                    |
| Driver                                    | DIM DALI (EDD)                            |
| Power factor cos φ                        | >0,95                                     |
| Circuit load capacity                     | 17 (B10), 28 (B16), 26 (C10), 41 (C16)    |

# A graph of light