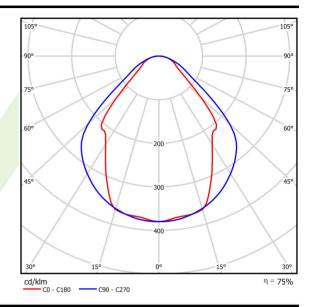

### **Product information**

Category Recessed luminaires
Family X-LINE G/K LED LINE
Name X-LINE G/K LED 2600 MICRO-PRM EDD 24 840 LINE-1EL / L-1132
Index 19.4136.2223.24

| Light source                              | LED                                       |
|-------------------------------------------|-------------------------------------------|
| Luminous flux LED [lm]                    | 2617                                      |
| LED power [W]                             | 13,3                                      |
| Luminaire luminous flux [lm]              | 1971                                      |
| Power of luminaire [W]                    | 14,4                                      |
| Luminaire's light efficiency [lm/W]       | 136,9                                     |
| Color of the light [K]                    | 4000                                      |
| CRI                                       | >80                                       |
| SDCM (LED sources)                        | 3                                         |
| Beam angle [°]                            | (C0-C180) / (C90-C270) - 82,8° / 97,2°    |
| Photobiological risk class (IEC/EN 62471) | RG0                                       |
| Protection against electric shock         | I                                         |
| Protection degree                         | IP20/44                                   |
| Voltage                                   | 220240 V, 5060 Hz                         |
| Lifetime of LED sources [h]               | 100000 (1) / 147000 (2)                   |
| Lx/By                                     | L80/B10 (1) / L70/B50 (2)                 |
| Operating temperature range [°C]          | 5 ÷ 30                                    |
| Driver                                    | DIM DALI (EDD)                            |
| Power factor cos φ                        | >0,95                                     |
| Circuit load capacity                     | 14 (B10), 24 (B16), 22 (C10), 36<br>(C16) |

# A graph of light