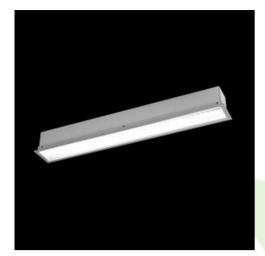

# **Description**

The group of X-line luminaries is made of aluminum profile with opal diffuser or micro-prismatic diffuser. The luminaries may be joined with special connectors providing great freedom in arranging elements of the system and its functionality.

### **Product information**

Category Recessed luminaires
Family X-LINE G/K LED LINE
Name X-LINE G/K LED 2600 MICRO-PRM EDD 24 840 LINE-1EL / L-1132
Index 19.4136.2223.24

| Light source                              | LED                                       |
|-------------------------------------------|-------------------------------------------|
| Luminous flux LED [lm]                    | 2617                                      |
| LED power [W]                             | 13,3                                      |
| Luminaire luminous flux [lm]              | 1971                                      |
| Power of luminaire [W]                    | 14,4                                      |
| Luminaire's light efficiency [lm/W]       | 136,9                                     |
| Color of the light [K]                    | 4000                                      |
| CRI                                       | >80                                       |
| SDCM (LED sources)                        | 3                                         |
| Beam angle [°]                            | (C0-C180) / (C90-C270) - 82,8° / 97,2°    |
| Photobiological risk class (IEC/EN 62471) | RG0                                       |
| Protection against electric shock         | I                                         |
| Protection degree                         | IP20/44                                   |
| Voltage                                   | 220240 V, 5060 Hz                         |
| Lifetime of LED sources [h]               | 100000 (1) / 147000 (2)                   |
| Lx/By                                     | L80/B10 (1) / L70/B50 (2)                 |
| Operating temperature range [°C]          | 5 ÷ 30                                    |
| Driver                                    | DIM DALI (EDD)                            |
| Power factor cos φ                        | >0,95                                     |
| Circuit load capacity                     | 14 (B10), 24 (B16), 22 (C10), 36<br>(C16) |

# Mechanical data

| Assembly           | mounted in plasterboard ceilings          |
|--------------------|-------------------------------------------|
| Material           | aluminum                                  |
| Color              | anodised aluminum                         |
| Diffuser           | Micro-PRM (micro-prismatic diffuser PMMA) |
| Impact resistant   | IK04                                      |
| Weight [kg]        | 3,2                                       |
| Dimensions [mm]    | 1132 x 80 x 136                           |
| Mounting hole [mm] | 1127 x 70                                 |