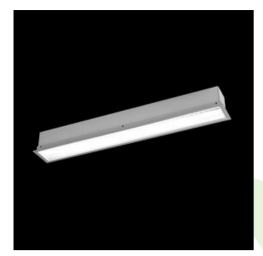

## **Description**

The group of X-line luminaries is made of aluminum profile with opal diffuser or micro-prismatic diffuser. The luminaries may be joined with special connectors providing great freedom in arranging elements of the system and its functionality.

#### **Product information**

| Category | Recessed luminaires                                       |
|----------|-----------------------------------------------------------|
| Family   | X-LINE G/K LED LINE                                       |
| Name     | X-LINE G/K LED 1300 MICRO-PRM EDD 24 840 LINE-1EL / L-572 |
| Index    | 19.4136.1223.24                                           |

## Mechanical data

| Assembly           | mounted in plasterboard ceilings          |
|--------------------|-------------------------------------------|
| Material           | aluminum                                  |
| Color              | anodised aluminum                         |
| Diffuser           | Micro-PRM (micro-prismatic diffuser PMMA) |
| Impact resistant   | IK04                                      |
| Dimensions [mm]    | 572 x 80 x 136                            |
| Mounting hole [mm] | 567 x 70                                  |