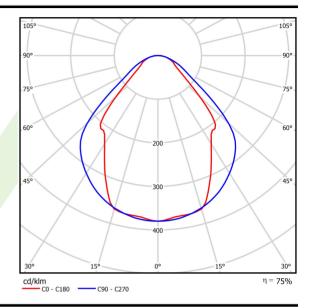

## Light and electrical data

| Light source                              | LED                                    |
|-------------------------------------------|----------------------------------------|
| Luminous flux LED [lm]                    | 1420                                   |
| LED power [W]                             | 8                                      |
| Luminaire luminous flux [lm]              | 1070                                   |
| Power of luminaire [W]                    | 9                                      |
| Luminaire's light efficiency [lm/W]       | 118,9                                  |
| Color of the light [K]                    | 4000                                   |
| CRI                                       | >80                                    |
| SDCM (LED sources)                        | 3                                      |
| Beam angle [°]                            | (C0-C180) / (C90-C270) - 82,8° / 97,2° |
| Photobiological risk class (IEC/EN 62471) | RG0                                    |
| Protection against electric shock         | I                                      |
| Protection degree                         | IP20/44                                |
| Voltage                                   | 220240 V, 5060 Hz                      |
| Lifetime of LED sources [h]               | 100000 (1) / 147000 (2)                |
| Lx/By                                     | L80/B10 (1) / L70/B50 (2)              |
| Operating temperature range [°C]          | 5 ÷ 30                                 |
| Driver                                    | DIM DALI (EDD)                         |
| Power factor cos φ                        | >0,9                                   |
| Circuit load capacity                     | 14 (B10), 24 (B16), 22 (C10), 36 (C16) |

# A graph of light