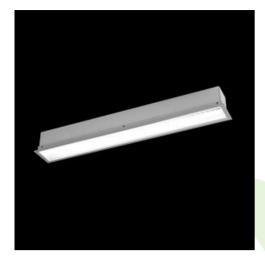

### **Description**

The group of X-line luminaries is made of aluminum profile with opal diffuser or micro-prismatic diffuser. The luminaries may be joined with special connectors providing great freedom in arranging elements of the system and its functionality.

### **Product information**

| Category | Recessed luminaires                                 |
|----------|-----------------------------------------------------|
| Family   | X-LINE G/K LED LINE                                 |
| Name     | X-LINE G/K LED 1300 PLX EDD 24 840 LINE-1EL / L-572 |
| Index    | 19.4136.1123.24                                     |

### Mechanical data

| Assembly           | mounted in plasterboard ceilings |
|--------------------|----------------------------------|
| Material           | aluminum                         |
| Color              | anodised aluminum                |
| Diffuser           | PLX (PMMA opal)                  |
| Impact resistant   | IK04                             |
| Dimensions [mm]    | 572 x 80 x 136                   |
| Mounting hole [mm] | 567 x 70                         |