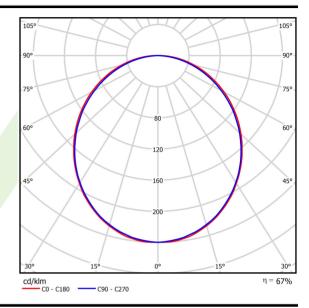

## Light and electrical data

| Light source                              | LED                                       |
|-------------------------------------------|-------------------------------------------|
| Luminous flux LED [lm]                    | 1420                                      |
| LED power [W]                             | 8                                         |
| Luminaire luminous flux [lm]              | 947                                       |
| Power of luminaire [W]                    | 9                                         |
| Luminaire's light efficiency [lm/W]       | 105,2                                     |
| Color of the light [K]                    | 4000                                      |
| CRI                                       | >80                                       |
| SDCM (LED sources)                        | 3                                         |
| Beam angle [°]                            | (C0-C180) / (C90-C270) - 109° /<br>107,2° |
| Photobiological risk class (IEC/EN 62471) | RG0                                       |
| Protection against electric shock         | I                                         |
| Protection degree                         | IP20/44                                   |
| Voltage                                   | 220240 V, 5060 Hz                         |
| Lifetime of LED sources [h]               | 100000 (1) / 147000 (2)                   |
| Lx/By                                     | L80/B10 (1) / L70/B50 (2)                 |
| Operating temperature range [°C]          | 5 ÷ 30                                    |
| Driver                                    | DIM DALI (EDD)                            |
| Power factor cos φ                        | >0,9                                      |
| Circuit load capacity                     | 14 (B10), 24 (B16), 22 (C10), 36 (C16)    |

# A graph of light