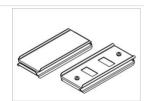

|
| Power factor cos φ                        | >0,9                                      |
| Circuit load capacity                     | 14 (B10), 24 (B16), 22 (C10), 36 (C16)    |



### Mechanical data





| Assembly           | mounted in plasterboard ceilings |
|--------------------|----------------------------------|
| Material           | aluminum                         |
| Color              | anodised aluminum                |
| Diffuser           | PLX (PMMA opal)                  |
| Impact resistant   | IK04                             |
| Dimensions [mm]    | 572 x 80 x 136                   |
| Mounting hole [mm] | 567 x 70                         |

# A graph of light



#### **Accessories**

Index 0E1XLL-SLED

Name X-LINE Clamp for line luminaires