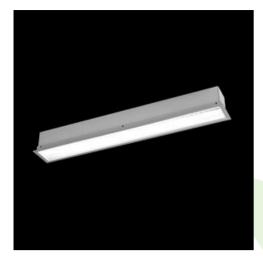

**Product:** X-LINE G/K LED 1300 PLX EDD 24 830 LINE-1EL / L-572

Index: 19.4136.1113.24

### **Description**

The group of X-line luminaries is made of aluminum profile with opal diffuser or micro-prismatic diffuser. The luminaries may be joined with special connectors providing great freedom in arranging elements of the system and its functionality.

### Mechanical data

| Assembly           | mounted in plasterboard ceilings |
|--------------------|----------------------------------|
| Material           | aluminum                         |
| Color              | anodised aluminum                |
| Diffuser           | PLX (PMMA opal)                  |
| Impact resistant   | IK04                             |
| Dimensions [mm]    | 572 x 80 x 136                   |
| Mounting hole [mm] | 567 x 70                         |