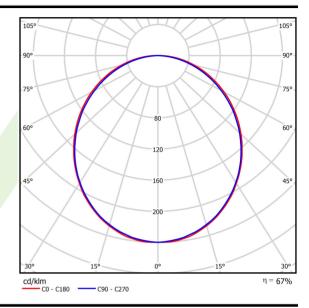

## Light and electrical data

| Light source                              | LED                                       |
|-------------------------------------------|-------------------------------------------|
| Luminous flux LED [lm]                    | 1349                                      |
| LED power [W]                             | 8                                         |
| Luminaire luminous flux [lm]              | 899                                       |
| Power of luminaire [W]                    | 9                                         |
| Luminaire's light efficiency [lm/W]       | 99,9                                      |
| Color of the light [K]                    | 3000                                      |
| CRI                                       | >80                                       |
| SDCM (LED sources)                        | 3                                         |
| Beam angle [°]                            | (C0-C180) / (C90-C270) - 109° /<br>107,2° |
| Photobiological risk class (IEC/EN 62471) | RG0                                       |
| Protection against electric shock         | I                                         |
| Protection degree                         | IP20/44                                   |
| Voltage                                   | 220240 V, 5060 Hz                         |
| Lifetime of LED sources [h]               | 100000 (1) / 147000 (2)                   |
| Lx/By                                     | L80/B10 (1) / L70/B50 (2)                 |
| Operating temperature range [°C]          | 5 ÷ 30                                    |
| Driver                                    | DIM DALI (EDD)                            |
| Power factor cos φ                        | >0,9                                      |
| Circuit load capacity                     | 14 (B10), 24 (B16), 22 (C10), 36 (C16)    |