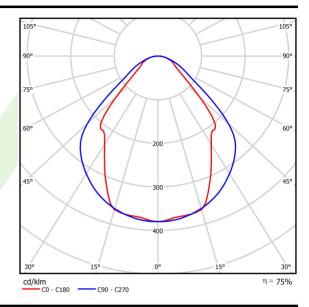

# Light and electrical data

| Light source                              | LED                                    |
|-------------------------------------------|----------------------------------------|
| Luminous flux LED [lm]                    | 5234                                   |
| LED power [W]                             | 26,6                                   |
| Luminaire luminous flux [lm]              | 3942                                   |
| Power of luminaire [W]                    | 28,2                                   |
| Luminaire's light efficiency [lm/W]       | 139,8                                  |
| Color of the light [K]                    | 4000                                   |
| CRI                                       | >80                                    |
| SDCM (LED sources)                        | 3                                      |
| Beam angle [°]                            | (C0-C180) / (C90-C270) - 82,8° / 97,2° |
| Photobiological risk class (IEC/EN 62471) | RG0                                    |
| Protection against electric shock         | I                                      |
| Protection degree                         | IP20/44                                |
| Voltage                                   | 220240 V, 5060 Hz                      |
| Lifetime of LED sources [h]               | 100000 (1) / 147000 (2)                |
| Lx/By                                     | L80/B10 (1) / L70/B50 (2)              |
| Operating temperature range [°C]          | 5 ÷ 30                                 |
| Driver                                    | standard on/off (E)                    |
| Power factor cos φ                        | >0,95                                  |
| Circuit load capacity                     | 30 (B10), 48 (B16), 43 (C10), 70 (C16) |

# A graph of light