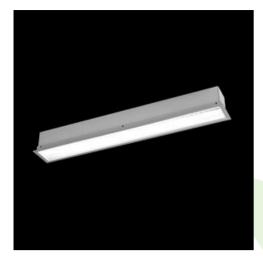

Product: X-LINE G/K LED 5200 MICRO-PRM E 24 840 LINE-S / L-2242MM

Index: 19.4135.5221.24

# **Description**

The group of X-line luminaries is made of aluminum profile with opal diffuser or micro-prismatic diffuser. The luminaries may be joined with special connectors providing great freedom in arranging elements of the system and its functionality.

### **Product information**

| Category | Recessed luminaires                                      |
|----------|----------------------------------------------------------|
| Family   | X-LINE G/K LED LINE                                      |
| Name     | X-LINE G/K LED 5200 MICRO-PRM E 24 840 LINE-S / L-2242MM |
| Index    | 19.4135.5221.24                                          |

# Mechanical data

| Assembly           | mounted in plasterboard ceilings          |
|--------------------|-------------------------------------------|
| Material           | aluminum                                  |
| Color              | anodised aluminum                         |
| Diffuser           | Micro-PRM (micro-prismatic diffuser PMMA) |
| Impact resistant   | IK04                                      |
| Weight [kg]        | 5,54                                      |
| Dimensions [mm]    | 2242 x 80 x 136                           |
| Mounting hole [mm] | 2242 x 70                                 |