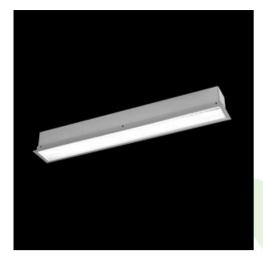

## **Description**

The group of X-line luminaries is made of aluminum profile with opal diffuser or micro-prismatic diffuser. The luminaries may be joined with special connectors providing great freedom in arranging elements of the system and its functionality.

## Mechanical data

| Assembly           | mounted in plasterboard ceilings          |
|--------------------|-------------------------------------------|
| Material           | aluminum                                  |
| Color              | anodised aluminum                         |
| Diffuser           | Micro-PRM (micro-prismatic diffuser PMMA) |
| Impact resistant   | IK04                                      |
| Weight [kg]        | 5,54                                      |
| Dimensions [mm]    | 2242 x 80 x 136                           |
| Mounting hole [mm] | 2242 x 70                                 |