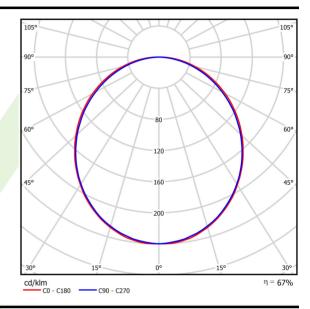

## Light and electrical data

| Light source                              | LED                                       |
|-------------------------------------------|-------------------------------------------|
| Luminous flux LED [lm]                    | 5234                                      |
| LED power [W]                             | 26,6                                      |
| Luminaire luminous flux [lm]              | 3489                                      |
| Power of luminaire [W]                    | 28,2                                      |
| Luminaire's light efficiency [lm/W]       | 123,7                                     |
| Color of the light [K]                    | 4000                                      |
| CRI                                       | >80                                       |
| SDCM (LED sources)                        | 3                                         |
| Beam angle [°]                            | (C0-C180) / (C90-C270) - 109° /<br>107,2° |
| Photobiological risk class (IEC/EN 62471) | RG0                                       |
| Protection against electric shock         | I                                         |
| Protection degree                         | IP20/44                                   |
| Voltage                                   | 220240 V, 5060 Hz                         |
| Lifetime of LED sources [h]               | 100000 (1) / 147000 (2)                   |
| Lx/By                                     | L80/B10 (1) / L70/B50 (2)                 |
| Operating temperature range [°C]          | 5 ÷ 30                                    |
| Driver                                    | standard on/off (E)                       |
| Power factor cos φ                        | >0,95                                     |
|                                           |                                           |

# A graph of light