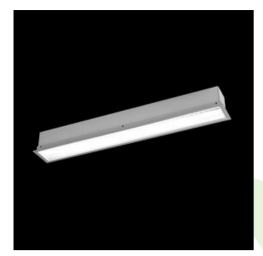

### **Description**

The group of X-line luminaries is made of aluminum profile with opal diffuser or micro-prismatic diffuser. The luminaries may be joined with special connectors providing great freedom in arranging elements of the system and its functionality.

### **Product information**

| Category | Recessed luminaires                                |
|----------|----------------------------------------------------|
| Family   | X-LINE G/K LED LINE                                |
| Name     | X-LINE G/K LED 5200 PLX E 24 840 LINE-S / L-2242MM |
| Index    | 19.4135.5121.24                                    |

### Mechanical data

| Assembly           | mounted in plasterboard ceilings |
|--------------------|----------------------------------|
| Material           | aluminum                         |
| Color              | anodised aluminum                |
| Diffuser           | PLX (PMMA opal)                  |
| Impact resistant   | IK04                             |
| Weight [kg]        | 5,54                             |
| Dimensions [mm]    | 2242 x 80 x 136                  |
| Mounting hole [mm] | 2242 x 70                        |