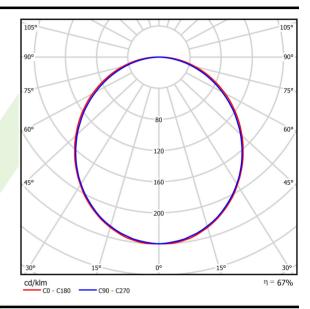

## Light and electrical data

| Light source                              | LED                                       |
|-------------------------------------------|-------------------------------------------|
| Luminous flux LED [lm]                    | 5051                                      |
| LED power [W]                             | 26,6                                      |
| Luminaire luminous flux [lm]              | 3367                                      |
| Power of luminaire [W]                    | 28,2                                      |
| Luminaire's light efficiency [lm/W]       | 119,4                                     |
| Color of the light [K]                    | 3000                                      |
| CRI                                       | >80                                       |
| SDCM (LED sources)                        | 3                                         |
| Beam angle [°]                            | (C0-C180) / (C90-C270) - 109° /<br>107,2° |
| Photobiological risk class (IEC/EN 62471) | RG0                                       |
| Protection against electric shock         | I                                         |
| Protection degree                         | IP20/44                                   |
| Voltage                                   | 220240 V, 5060 Hz                         |
| Lifetime of LED sources [h]               | 100000 (1) / 147000 (2)                   |
| Lx/By                                     | L80/B10 (1) / L70/B50 (2)                 |
| Operating temperature range [°C]          | 5 ÷ 30                                    |
| Driver                                    | standard on/off (E)                       |
| Power factor cos φ                        | >0,95                                     |
|                                           |                                           |

# A graph of light