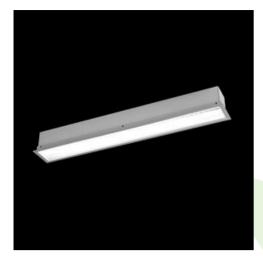

**Product:** X-LINE G/K LED 5200 PLX E 24 830 LINE-S / L-2242MM

Index: 19.4135.5111.24

### **Description**

The group of X-line luminaries is made of aluminum profile with opal diffuser or micro-prismatic diffuser. The luminaries may be joined with special connectors providing great freedom in arranging elements of the system and its functionality.

### **Product information**

| Category | Recessed luminaires                                |
|----------|----------------------------------------------------|
| Family   | X-LINE G/K LED LINE                                |
| Name     | X-LINE G/K LED 5200 PLX E 24 830 LINE-S / L-2242MM |
| Index    | 19.4135.5111.24                                    |

### Mechanical data

| Assembly           | mounted in plasterboard ceilings |
|--------------------|----------------------------------|
| Material           | aluminum                         |
| Color              | anodised aluminum                |
| Diffuser           | PLX (PMMA opal)                  |
| Impact resistant   | IK04                             |
| Weight [kg]        | 5,54                             |
| Dimensions [mm]    | 2242 x 80 x 136                  |
| Mounting hole [mm] | 2242 x 70                        |