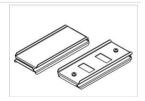

| >0,95                                     |
|                                           |                                           |



### Mechanical data





| Assembly           | mounted in plasterboard ceilings |
|--------------------|----------------------------------|
| Material           | aluminum                         |
| Color              | anodised aluminum                |
| Diffuser           | PLX (PMMA opal)                  |
| Impact resistant   | IK04                             |
| Weight [kg]        | 5,54                             |
| Dimensions [mm]    | 2242 x 80 x 136                  |
| Mounting hole [mm] | 2242 x 70                        |

# A graph of light



#### **Accessories**

Index 0E1XLL-SLED

Name X-LINE Clamp for line luminaires