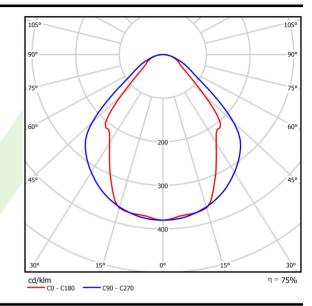

## Light and electrical data

| Light source                              | LED                                    |
|-------------------------------------------|----------------------------------------|
| Luminous flux LED [lm]                    | 3926                                   |
| LED power [W]                             | 20                                     |
| Luminaire luminous flux [lm]              | 2957                                   |
| Power of luminaire [W]                    | 21,7                                   |
| Luminaire's light efficiency [lm/W]       | 136,3                                  |
| Color of the light [K]                    | 4000                                   |
| CRI                                       | >80                                    |
| SDCM (LED sources)                        | 3                                      |
| Beam angle [°]                            | (C0-C180) / (C90-C270) - 82,8° / 97,2° |
| Photobiological risk class (IEC/EN 62471) | RG0                                    |
| Protection against electric shock         | I                                      |
| Protection degree                         | IP20/44                                |
| Voltage                                   | 220240 V, 5060 Hz                      |
| Lifetime of LED sources [h]               | 100000 (1) / 147000 (2)                |
| Lx/By                                     | L80/B10 (1) / L70/B50 (2)              |
| Operating temperature range [°C]          | 5 ÷ 30                                 |
| Driver                                    | standard on/off (E)                    |
| Power factor cos φ                        | >0,95                                  |
| Circuit load capacity                     | 30 (B10), 48 (B16), 43 (C10), 70 (C16) |

# A graph of light