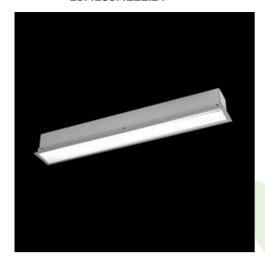

## **Description**

The group of X-line luminaries is made of aluminum profile with opal diffuser or micro-prismatic diffuser. The luminaries may be joined with special connectors providing great freedom in arranging elements of the system and its functionality.

#### **Product information**

| Category | Recessed luminaires                                    |
|----------|--------------------------------------------------------|
| Family   | X-LINE G/K LED LINE                                    |
| Name     | X-LINE G/K LED 3900 MICRO-PRM E 24 840 LINE-S / L-1682 |
| Index    | 19.4135.4221.24                                        |

## Mechanical data

| Assembly           | mounted in plasterboard ceilings          |
|--------------------|-------------------------------------------|
| Material           | aluminum                                  |
| Color              | anodised aluminum                         |
| Diffuser           | Micro-PRM (micro-prismatic diffuser PMMA) |
| Impact resistant   | IK04                                      |
| Dimensions [mm]    | 1682 x 80 x 136                           |
| Mounting hole [mm] | 1682 x 70                                 |