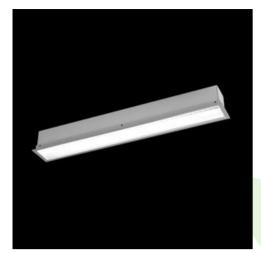

## **Description**

The group of X-line luminaries is made of aluminum profile with opal diffuser or micro-prismatic diffuser. The luminaries may be joined with special connectors providing great freedom in arranging elements of the system and its functionality.

#### **Product information**

| Category | Recessed luminaires                                    |
|----------|--------------------------------------------------------|
| Family   | X-LINE G/K LED LINE                                    |
| Name     | X-LINE G/K LED 3900 MICRO-PRM E 24 830 LINE-S / L-1682 |
| Index    | 19.4135.4211.24                                        |

## Mechanical data

| Assembly           | mounted in plasterboard ceilings          |
|--------------------|-------------------------------------------|
| Material           | aluminum                                  |
| Color              | anodised aluminum                         |
| Diffuser           | Micro-PRM (micro-prismatic diffuser PMMA) |
| Impact resistant   | IK04                                      |
| Weight [kg]        | 4,37                                      |
| Dimensions [mm]    | 1682 x 80 x 136                           |
| Mounting hole [mm] | 1682 x 70                                 |