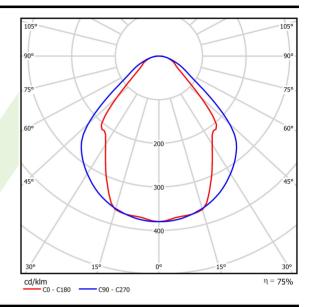

## Light and electrical data

| Light source                              | LED                                    |
|-------------------------------------------|----------------------------------------|
| Luminous flux LED [lm]                    | 3788                                   |
| LED power [W]                             | 20                                     |
| Luminaire luminous flux [lm]              | 2853                                   |
| Power of luminaire [W]                    | 21,7                                   |
| Luminaire's light efficiency [lm/W]       | 131,5                                  |
| Color of the light [K]                    | 3000                                   |
| CRI                                       | >80                                    |
| SDCM (LED sources)                        | 3                                      |
| Beam angle [°]                            | (C0-C180) / (C90-C270) - 82,8° / 97,2° |
| Photobiological risk class (IEC/EN 62471) | RG0                                    |
| Protection against electric shock         | I                                      |
| Protection degree                         | IP20/44                                |
| Voltage                                   | 220240 V, 5060 Hz                      |
| Lifetime of LED sources [h]               | 100000 (1) / 147000 (2)                |
| Lx/By                                     | L80/B10 (1) / L70/B50 (2)              |
| Operating temperature range [°C]          | 5 ÷ 30                                 |
| Driver                                    | standard on/off (E)                    |
| Power factor cos φ                        | >0,95                                  |
| Circuit load capacity                     | 30 (B10), 48 (B16), 43 (C10), 70 (C16) |

# A graph of light