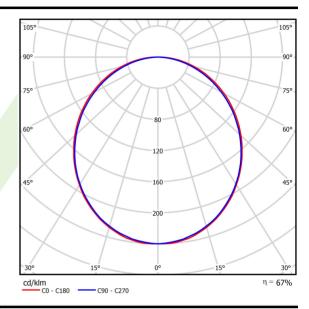

# Light and electrical data

| Light source                              | LED                                       |
|-------------------------------------------|-------------------------------------------|
| Luminous flux LED [lm]                    | 3926                                      |
| LED power [W]                             | 20                                        |
| Luminaire luminous flux [lm]              | 2617                                      |
| Power of luminaire [W]                    | 21,7                                      |
| Luminaire's light efficiency [lm/W]       | 120,6                                     |
| Color of the light [K]                    | 4000                                      |
| CRI                                       | >80                                       |
| SDCM (LED sources)                        | 3                                         |
| Beam angle [°]                            | (C0-C180) / (C90-C270) - 109° /<br>107,2° |
| Photobiological risk class (IEC/EN 62471) | RG0                                       |
| Protection against electric shock         | I                                         |
| Protection degree                         | IP20/44                                   |
| Voltage                                   | 220240 V, 5060 Hz                         |
| Lifetime of LED sources [h]               | 100000 (1) / 147000 (2)                   |
| Lx/By                                     | L80/B10 (1) / L70/B50 (2)                 |
| Operating temperature range [°C]          | 5 ÷ 30                                    |
| Driver                                    | standard on/off (E)                       |
| Power factor cos φ                        | >0,95                                     |
| Circuit load capacity                     | 30 (B10), 48 (B16), 43 (C10), 70 (C16)    |

# A graph of light