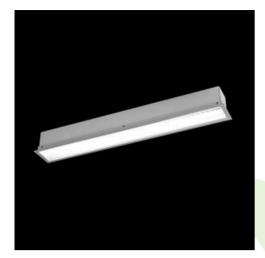

# **Description**

The group of X-line luminaries is made of aluminum profile with opal diffuser or micro-prismatic diffuser. The luminaries may be joined with special connectors providing great freedom in arranging elements of the system and its functionality.

### Mechanical data

| Assembly           | mounted in plasterboard ceilings |
|--------------------|----------------------------------|
| Material           | aluminum                         |
| Color              | anodised aluminum                |
| Diffuser           | PLX (PMMA opal)                  |
| Impact resistant   | IK04                             |
| Weight [kg]        | 3,67                             |
| Dimensions [mm]    | 1682 x 80 x 136                  |
| Mounting hole [mm] | 1682 x 70                        |