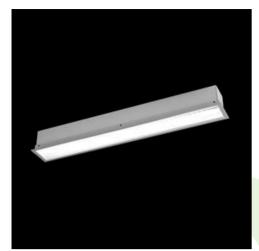

**Product:** X-LINE G/K LED 3250 MICRO-PRM E 24 830 LINE-S / L-1402

Index: 19.4135.3211.24

### **Description**

The group of X-line luminaries is made of aluminum profile with opal diffuser or micro-prismatic diffuser. The luminaries may be joined with special connectors providing great freedom in arranging elements of the system and its functionality.

### **Product information**

| Category | Recessed luminaires                                    |
|----------|--------------------------------------------------------|
| Family   | X-LINE G/K LED LINE                                    |
| Name     | X-LINE G/K LED 3250 MICRO-PRM E 24 830 LINE-S / L-1402 |
| Index    | 19.4135.3211.24                                        |

### Mechanical data

| Assembly           | mounted in plasterboard ceilings          |
|--------------------|-------------------------------------------|
| Material           | aluminum                                  |
| Color              | anodised aluminum                         |
| Diffuser           | Micro-PRM (micro-prismatic diffuser PMMA) |
| Impact resistant   | IK04                                      |
| Weight [kg]        | 3,66                                      |
| Dimensions [mm]    | 1402 x 80 x 136                           |
| Mounting hole [mm] | 1402 x 70                                 |