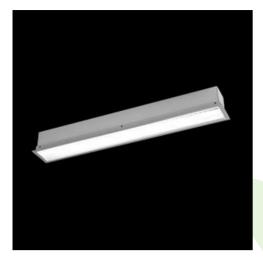

**Product:** X-LINE G/K LED 3250 PLX E 24 830 LINE-S / L-1402MM

Index: 19.4135.3111.24

### **Description**

The group of X-line luminaries is made of aluminum profile with opal diffuser or micro-prismatic diffuser. The luminaries may be joined with special connectors providing great freedom in arranging elements of the system and its functionality.

### **Product information**

| Category | Recessed luminaires                                |
|----------|----------------------------------------------------|
| Family   | X-LINE G/K LED LINE                                |
| Name     | X-LINE G/K LED 3250 PLX E 24 830 LINE-S / L-1402MM |
| Index    | 19.4135.3111.24                                    |

### Mechanical data

| Assembly           | mounted in plasterboard ceilings |
|--------------------|----------------------------------|
| Material           | aluminum                         |
| Color              | anodised aluminum                |
| Diffuser           | PLX (PMMA opal)                  |
| Impact resistant   | IK04                             |
| Weight [kg]        | 3,66                             |
| Dimensions [mm]    | 1402 x 80 x 136                  |
| Mounting hole [mm] | 1402 x 70                        |