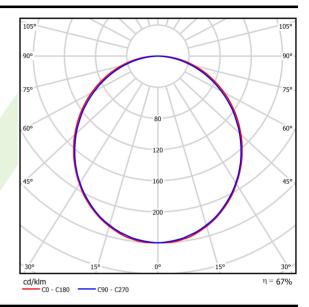

## Light and electrical data

| Light source                              | LED                                       |
|-------------------------------------------|-------------------------------------------|
| Luminous flux LED [lm]                    | 3158                                      |
| LED power [W]                             | 17,1                                      |
| Luminaire luminous flux [lm]              | 2105                                      |
| Power of luminaire [W]                    | 18,3                                      |
| Luminaire's light efficiency [lm/W]       | 115                                       |
| Color of the light [K]                    | 3000                                      |
| CRI                                       | >80                                       |
| SDCM (LED sources)                        | 3                                         |
| Beam angle [°]                            | (C0-C180) / (C90-C270) - 109° /<br>107,2° |
| Photobiological risk class (IEC/EN 62471) | RG0                                       |
| Protection against electric shock         | I                                         |
| Protection degree                         | IP20/44                                   |
| Voltage                                   | 220240 V, 5060 Hz                         |
| Lifetime of LED sources [h]               | 100000 (1) / 147000 (2)                   |
| Lx/By                                     | L80/B10 (1) / L70/B50 (2)                 |
| Operating temperature range [°C]          | 5 ÷ 30                                    |
| Driver                                    | standard on/off (E)                       |
|                                           |                                           |
| Power factor cos φ                        | >0,95                                     |

# A graph of light