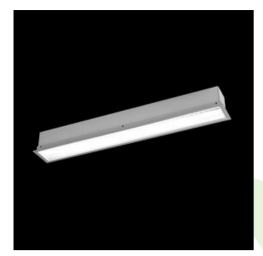

## **Description**

The group of X-line luminaries is made of aluminum profile with opal diffuser or micro-prismatic diffuser. The luminaries may be joined with special connectors providing great freedom in arranging elements of the system and its functionality.

#### **Product information**

| Category | Recessed luminaires                                      |
|----------|----------------------------------------------------------|
| Family   | X-LINE G/K LED LINE                                      |
| Name     | X-LINE G/K LED 2600 MICRO-PRM E 24 840 LINE-S / L-1122MM |
| Index    | 19.4135.2221.24                                          |

## Mechanical data

| Assembly           | mounted in plasterboard ceilings          |
|--------------------|-------------------------------------------|
| Material           | aluminum                                  |
| Color              | anodised aluminum                         |
| Diffuser           | Micro-PRM (micro-prismatic diffuser PMMA) |
| Impact resistant   | IK04                                      |
| Weight [kg]        | 3,2                                       |
| Dimensions [mm]    | 1122 x 80 x 136                           |
| Mounting hole [mm] | 1122 x 70                                 |