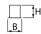

## Mechanical data

| Assembly           | mounted in plasterboard ceilings          |
|--------------------|-------------------------------------------|
| Material           | aluminum                                  |
| Color              | anodised aluminum                         |
| Diffuser           | Micro-PRM (micro-prismatic diffuser PMMA) |
| Impact resistant   | IK04                                      |
| Weight [kg]        | 3,2                                       |
| Dimensions [mm]    | 1122 x 80 x 136                           |
| Mounting hole [mm] | 1122 x 70                                 |