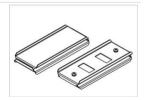

ty                     | 46 (B10), 74 (B16), 72 (C10), 115 (C16) |



## Mechanical data





| Assembly           | mounted in plasterboard ceilings          |
|--------------------|-------------------------------------------|
| Material           | aluminum                                  |
| Color              | anodised aluminum                         |
| Diffuser           | Micro-PRM (micro-prismatic diffuser PMMA) |
| Impact resistant   | IK04                                      |
| Weight [kg]        | 3,2                                       |
| Dimensions [mm]    | 1122 x 80 x 136                           |
| Mounting hole [mm] | 1122 x 70                                 |

# A graph of light



#### **Accessories**

Index 0E1XLL-SLED

Name X-LINE Clamp for line luminaires