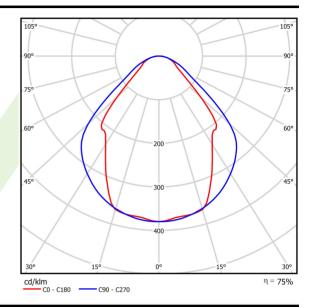

## Light and electrical data

| Light source                              | LED                                     |
|-------------------------------------------|-----------------------------------------|
| Luminous flux LED [lm]                    | 2525                                    |
| LED power [W]                             | 13,3                                    |
| Luminaire luminous flux [lm]              | 1902                                    |
| Power of luminaire [W]                    | 14,4                                    |
| Luminaire's light efficiency [lm/W]       | 132,1                                   |
| Color of the light [K]                    | 3000                                    |
| CRI                                       | >80                                     |
| SDCM (LED sources)                        | 3                                       |
| Beam angle [°]                            | (C0-C180) / (C90-C270) - 82,8° / 97,2°  |
| Photobiological risk class (IEC/EN 62471) | RG0                                     |
| Protection against electric shock         | I                                       |
| Protection degree                         | IP20/44                                 |
| Voltage                                   | 220240 V, 5060 Hz                       |
| Lifetime of LED sources [h]               | 100000 (1) / 147000 (2)                 |
| Lx/By                                     | L80/B10 (1) / L70/B50 (2)               |
| Operating temperature range [°C]          | 5 ÷ 30                                  |
| Driver                                    | standard on/off (E)                     |
| Power factor cos φ                        | >0,95                                   |
| Circuit load capacity                     | 46 (B10), 74 (B16), 72 (C10), 115 (C16) |

# A graph of light