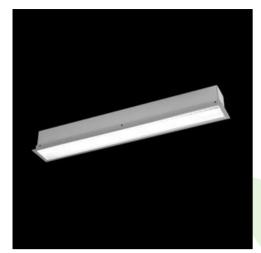

## **Description**

The group of X-line luminaries is made of aluminum profile with opal diffuser or micro-prismatic diffuser. The luminaries may be joined with special connectors providing great freedom in arranging elements of the system and its functionality.

#### **Product information**

| Category | Recessed luminaires                                    |
|----------|--------------------------------------------------------|
| Family   | X-LINE G/K LED LINE                                    |
| Name     | X-LINE G/K LED 2600 MICRO-PRM E 24 830 LINE-S / L-1122 |
| Index    | 19.4135.2211.24                                        |

## Mechanical data

| Assembly           | mounted in plasterboard ceilings          |
|--------------------|-------------------------------------------|
| Material           | aluminum                                  |
| Color              | anodised aluminum                         |
| Diffuser           | Micro-PRM (micro-prismatic diffuser PMMA) |
| Impact resistant   | IK04                                      |
| Weight [kg]        | 3,2                                       |
| Dimensions [mm]    | 1122 x 80 x 136                           |
| Mounting hole [mm] | 1122 x 70                                 |