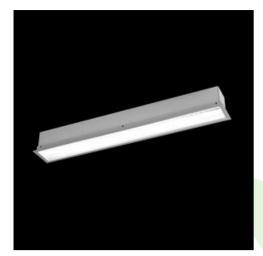

### **Description**

The group of X-line luminaries is made of aluminum profile with opal diffuser or micro-prismatic diffuser. The luminaries may be joined with special connectors providing great freedom in arranging elements of the system and its functionality.

### Mechanical data

| Assembly           | mounted in plasterboard ceilings |
|--------------------|----------------------------------|
| Material           | aluminum                         |
| Color              | anodised aluminum                |
| Diffuser           | PLX (PMMA opal)                  |
| Impact resistant   | IK04                             |
| Weight [kg]        | 3,2                              |
| Dimensions [mm]    | 1122 x 80 x 136                  |
| Mounting hole [mm] | 1122 x 70                        |