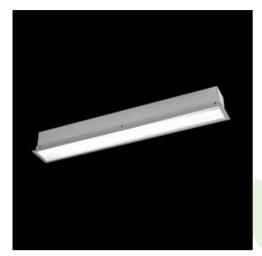

Product: X-LINE G/K LED 1300 MICRO-PRM E 24 840 LINE-S / L-562

Index: 19.4135.1221.24

### **Description**

The group of X-line luminaries is made of aluminum profile with opal diffuser or micro-prismatic diffuser. The luminaries may be joined with special connectors providing great freedom in arranging elements of the system and its functionality.

#### **Product information**

| Category | Recessed luminaires                                   |
|----------|-------------------------------------------------------|
| Family   | X-LINE G/K LED LINE                                   |
| Name     | X-LINE G/K LED 1300 MICRO-PRM E 24 840 LINE-S / L-562 |
| Index    | 19.4135.1221.24                                       |

### Mechanical data

| Assembly           | mounted in plasterboard ceilings          |
|--------------------|-------------------------------------------|
| Material           | aluminum                                  |
| Color              | anodised aluminum                         |
| Diffuser           | Micro-PRM (micro-prismatic diffuser PMMA) |
| Impact resistant   | IK04                                      |
| Dimensions [mm]    | 562 x 80 x 136                            |
| Mounting hole [mm] | 562 x 70                                  |