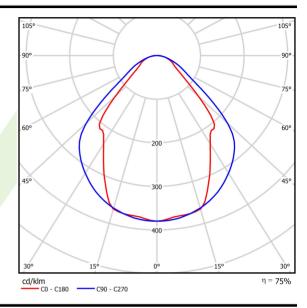

## Light and electrical data

| Light source                              | LED                                       |
|-------------------------------------------|-------------------------------------------|
| Luminous flux LED [lm]                    | 1420                                      |
| LED power [W]                             | 8                                         |
| Luminaire luminous flux [lm]              | 1070                                      |
| Power of luminaire [W]                    | 9                                         |
| Luminaire's light efficiency [lm/W]       | 118,9                                     |
| Color of the light [K]                    | 4000                                      |
| CRI                                       | >80                                       |
| SDCM (LED sources)                        | 3                                         |
| Beam angle [°]                            | (C0-C180) / (C90-C270) - 82,8° /<br>97,2° |
| Photobiological risk class (IEC/EN 62471) | RG0                                       |
| Protection against electric shock         | I                                         |
| Protection degree                         | IP20/44                                   |
| Voltage                                   | 220240 V, 5060 Hz                         |
| Lifetime of LED sources [h]               | 100000 (1) / 147000 (2)                   |
| Lx/By                                     | L80/B10 (1) / L70/B50 (2)                 |
| Operating temperature range [°C]          | 5 ÷ 30                                    |
| Driver                                    | standard on/off (E)                       |
| Power factor cos φ                        | >0,9                                      |
| Circuit load capacity                     | 23 (B10), 36 (B16), 35(C10), 60 (C16)     |

# A graph of light