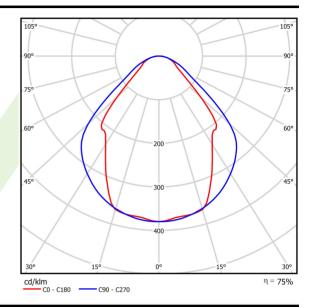

# Light and electrical data

| Light source                              | LED                                       |
|-------------------------------------------|-------------------------------------------|
| Luminous flux LED [lm]                    | 1349                                      |
| LED power [W]                             | 8                                         |
| Luminaire luminous flux [lm]              | 1016                                      |
| Power of luminaire [W]                    | 9                                         |
| Luminaire's light efficiency [lm/W]       | 112,9                                     |
| Color of the light [K]                    | 3000                                      |
| CRI                                       | >80                                       |
| SDCM (LED sources)                        | 3                                         |
| Beam angle [°]                            | (C0-C180) / (C90-C270) - 82,8° /<br>97,2° |
| Photobiological risk class (IEC/EN 62471) | RG0                                       |
| Protection against electric shock         | I                                         |
| Protection degree                         | IP20/44                                   |
| Voltage                                   | 220240 V, 5060 Hz                         |
| Lifetime of LED sources [h]               | 100000 (1) / 147000 (2)                   |
| Lx/By                                     | L80/B10 (1) / L70/B50 (2)                 |
| Operating temperature range [°C]          | 5 ÷ 30                                    |
| Driver                                    | standard on/off (E)                       |
| Power factor cos φ                        | >0,9                                      |
| Circuit load capacity                     | 23 (B10), 36 (B16), 35(C10), 60 (C16)     |

# A graph of light