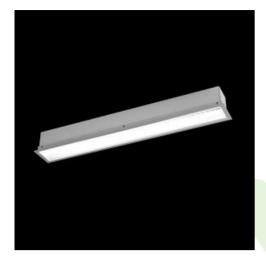

# **Description**

The group of X-line luminaries is made of aluminum profile with opal diffuser or micro-prismatic diffuser. The luminaries may be joined with special connectors providing great freedom in arranging elements of the system and its functionality.

### **Product information**

| Category | Recessed luminaires                                     |
|----------|---------------------------------------------------------|
| Family   | X-LINE G/K LED LINE                                     |
| Name     | X-LINE G/K LED 1300 MICRO-PRM E 24 830 LINE-S / L-562MM |
| Index    | 19.4135.1211.24                                         |

# Mechanical data

| Assembly           | mounted in plasterboard ceilings          |
|--------------------|-------------------------------------------|
| Material           | aluminum                                  |
| Color              | anodised aluminum                         |
| Diffuser           | Micro-PRM (micro-prismatic diffuser PMMA) |
| Impact resistant   | IK04                                      |
| Weight [kg]        | 1,8                                       |
| Dimensions [mm]    | 562 x 80 x 136                            |
| Mounting hole [mm] | 562 x 70                                  |