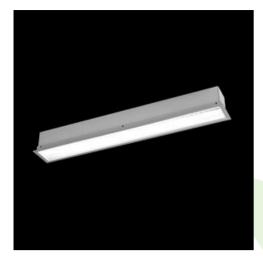

**Product:** X-LINE G/K LED 1300 PLX E 24 840 LINE-S / L-562

Index: 19.4135.1121.24

### **Description**

The group of X-line luminaries is made of aluminum profile with opal diffuser or micro-prismatic diffuser. The luminaries may be joined with special connectors providing great freedom in arranging elements of the system and its functionality.

### Mechanical data

| Assembly           | mounted in plasterboard ceilings |
|--------------------|----------------------------------|
| Material           | aluminum                         |
| Color              | anodised aluminum                |
| Diffuser           | PLX (PMMA opal)                  |
| Impact resistant   | IK04                             |
| Weight [kg]        | 1,74                             |
| Dimensions [mm]    | 562 x 80 x 136                   |
| Mounting hole [mm] | 562 x 70                         |