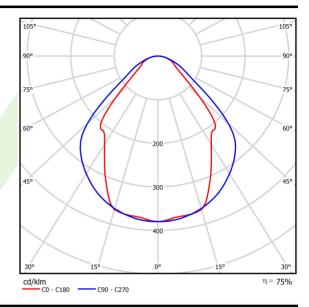

## Light and electrical data

| Light source                              | LED                                    |
|-------------------------------------------|----------------------------------------|
| Luminous flux LED [lm]                    | 5051                                   |
| LED power [W]                             | 26,6                                   |
| Luminaire luminous flux [lm]              | 3804                                   |
| Power of luminaire [W]                    | 28,2                                   |
| Luminaire's light efficiency [lm/W]       | 134,9                                  |
| Color of the light [K]                    | 3000                                   |
| CRI                                       | >80                                    |
| SDCM (LED sources)                        | 3                                      |
| Beam angle [°]                            | (C0-C180) / (C90-C270) - 82,8° / 97,2° |
| Photobiological risk class (IEC/EN 62471) | RG0                                    |
| Protection against electric shock         | I                                      |
| Protection degree                         | IP20/44                                |
| Voltage                                   | 220240 V, 5060 Hz                      |
| Lifetime of LED sources [h]               | 100000 (1) / 147000 (2)                |
| Lx/By                                     | L80/B10 (1) / L70/B50 (2)              |
| Operating temperature range [°C]          | 5 ÷ 30                                 |
| Driver                                    | standard on/off (E)                    |
| Power factor cos φ                        | >0,95                                  |
| Circuit load capacity                     | 30 (B10), 48 (B16), 43 (C10), 70 (C16) |

# A graph of light