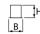

## Mechanical data

| Assembly           | mounted in plasterboard ceilings          |
|--------------------|-------------------------------------------|
| Material           | aluminum                                  |
| Color              | anodised aluminum                         |
| Diffuser           | Micro-PRM (micro-prismatic diffuser PMMA) |
| Impact resistant   | IK04                                      |
| Weight [kg]        | 5,45                                      |
| Dimensions [mm]    | 2252 x 80 x 136                           |
| Mounting hole [mm] | 2247 x 70                                 |