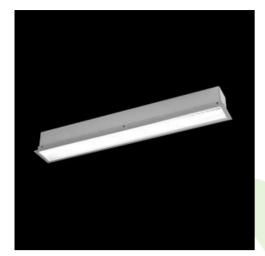

## **Description**

The group of X-line luminaries is made of aluminum profile with opal diffuser or micro-prismatic diffuser. The luminaries may be joined with special connectors providing great freedom in arranging elements of the system and its functionality.

#### **Product information**

| Category | Recessed luminaires                                       |
|----------|-----------------------------------------------------------|
| Family   | X-LINE G/K LED LINE                                       |
| Name     | X-LINE G/K LED 5200 MICRO-PRM E 24 830 LINE-EP / L-2252MM |
| Index    | 19.4134.5211.24                                           |

## Mechanical data

| Assembly           | mounted in plasterboard ceilings          |
|--------------------|-------------------------------------------|
| Material           | aluminum                                  |
| Color              | anodised aluminum                         |
| Diffuser           | Micro-PRM (micro-prismatic diffuser PMMA) |
| Impact resistant   | IK04                                      |
| Weight [kg]        | 5,45                                      |
| Dimensions [mm]    | 2252 x 80 x 136                           |
| Mounting hole [mm] | 2247 x 70                                 |