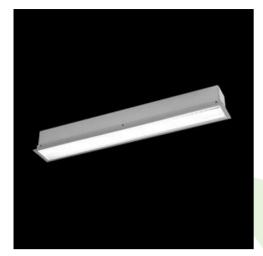

### **Description**

The group of X-line luminaries is made of aluminum profile with opal diffuser or micro-prismatic diffuser. The luminaries may be joined with special connectors providing great freedom in arranging elements of the system and its functionality.

### **Product information**

| Category | Recessed luminaires                               |
|----------|---------------------------------------------------|
| Family   | X-LINE G/K LED LINE                               |
| Name     | X-LINE G/K LED 5200 PLX E 24 840 LINE-EP / L-2252 |
| Index    | 19.4134.5121.24                                   |

### Mechanical data

| Assembly           | mounted in plasterboard ceilings |
|--------------------|----------------------------------|
| Material           | aluminum                         |
| Color              | anodised aluminum                |
| Diffuser           | PLX (PMMA opal)                  |
| Impact resistant   | IK04                             |
| Weight [kg]        | 5,43                             |
| Dimensions [mm]    | 2252 x 80 x 136                  |
| Mounting hole [mm] | 2247 x 70                        |