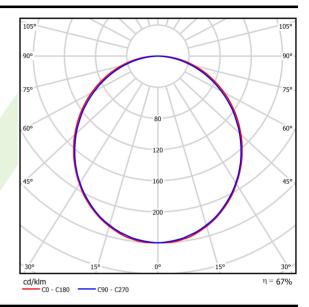

## Light and electrical data

| Light source                              | LED                                       |
|-------------------------------------------|-------------------------------------------|
| Luminous flux LED [lm]                    | 5234                                      |
| LED power [W]                             | 26,6                                      |
| Luminaire luminous flux [lm]              | 3489                                      |
| Power of luminaire [W]                    | 28,2                                      |
| Luminaire's light efficiency [lm/W]       | 123,7                                     |
| Color of the light [K]                    | 4000                                      |
| CRI                                       | >80                                       |
| SDCM (LED sources)                        | 3                                         |
| Beam angle [°]                            | (C0-C180) / (C90-C270) - 109° /<br>107,2° |
| Photobiological risk class (IEC/EN 62471) | RG0                                       |
| Protection against electric shock         | I                                         |
| Protection degree                         | IP20/44                                   |
| Voltage                                   | 220240 V, 5060 Hz                         |
| Lifetime of LED sources [h]               | 100000 (1) / 147000 (2)                   |
| Lx/By                                     | L80/B10 (1) / L70/B50 (2)                 |
| Operating temperature range [°C]          | 5 ÷ 30                                    |
| Driver                                    | standard on/off (E)                       |
| Power factor cos φ                        | >0,95                                     |
|                                           |                                           |

# A graph of light