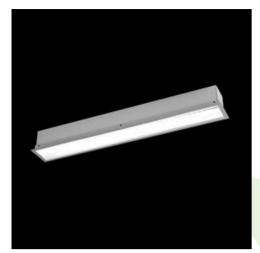

# **Description**

The group of X-line luminaries is made of aluminum profile with opal diffuser or micro-prismatic diffuser. The luminaries may be joined with special connectors providing great freedom in arranging elements of the system and its functionality.

### **Product information**

| Category | Recessed luminaires                                     |
|----------|---------------------------------------------------------|
| Family   | X-LINE G/K LED LINE                                     |
| Name     | X-LINE G/K LED 3900 MICRO-PRM E 24 840 LINE-EP / L-1692 |
| Index    | 19.4134.4221.24                                         |

# Mechanical data

| Assembly           | mounted in plasterboard ceilings          |
|--------------------|-------------------------------------------|
| Material           | aluminum                                  |
| Color              | anodised aluminum                         |
| Diffuser           | Micro-PRM (micro-prismatic diffuser PMMA) |
| Impact resistant   | IK04                                      |
| Weight [kg]        | 4,35                                      |
| Dimensions [mm]    | 1692 x 80 x 136                           |
| Mounting hole [mm] | 1687 x 70                                 |