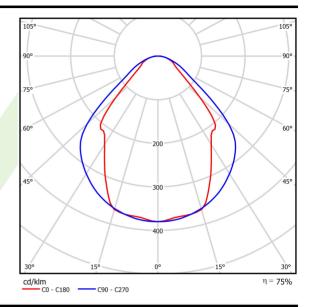

# Light and electrical data

| 1.1.                                      | . ==                                   |
|-------------------------------------------|----------------------------------------|
| Light source                              | LED                                    |
| Luminous flux LED [lm]                    | 3926                                   |
| LED power [W]                             | 20                                     |
| Luminaire luminous flux [lm]              | 2957                                   |
| Power of luminaire [W]                    | 21,7                                   |
| Luminaire's light efficiency [lm/W]       | 136,3                                  |
| Color of the light [K]                    | 4000                                   |
| CRI                                       | >80                                    |
| SDCM (LED sources)                        | 3                                      |
| Beam angle [°]                            | (C0-C180) / (C90-C270) - 82,8° / 97,2° |
| Photobiological risk class (IEC/EN 62471) | RG0                                    |
| Protection against electric shock         | I                                      |
| Protection degree                         | IP20/44                                |
| Voltage                                   | 220240 V, 5060 Hz                      |
| Lifetime of LED sources [h]               | 100000 (1) / 147000 (2)                |
| Lx/By                                     | L80/B10 (1) / L70/B50 (2)              |
| Operating temperature range [°C]          | 5 ÷ 30                                 |
| Driver                                    | standard on/off (E)                    |
| Power factor cos φ                        | >0,95                                  |
| Circuit load capacity                     | 30 (B10), 48 (B16), 43 (C10), 70 (C16) |

# A graph of light