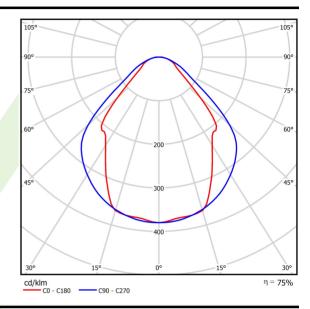

## Light and electrical data

| Light source                              | LED                                    |
|-------------------------------------------|----------------------------------------|
| Luminous flux LED [lm]                    | 3788                                   |
| LED power [W]                             | 20                                     |
| Luminaire luminous flux [lm]              | 2853                                   |
| Power of luminaire [W]                    | 21,7                                   |
| Luminaire's light efficiency [lm/W]       | 131,5                                  |
| Color of the light [K]                    | 3000                                   |
| CRI                                       | >80                                    |
| SDCM (LED sources)                        | 3                                      |
| Beam angle [°]                            | (C0-C180) / (C90-C270) - 82,8° / 97,2° |
| Photobiological risk class (IEC/EN 62471) | RG0                                    |
| Protection against electric shock         | I                                      |
| Protection degree                         | IP20/44                                |
| Voltage                                   | 220240 V, 5060 Hz                      |
| Lifetime of LED sources [h]               | 100000 (1) / 147000 (2)                |
| Lx/By                                     | L80/B10 (1) / L70/B50 (2)              |
| Operating temperature range [°C]          | 5 ÷ 30                                 |
| Driver                                    | standard on/off (E)                    |
| Power factor cos φ                        | >0,95                                  |
| Circuit load capacity                     | 30 (B10), 48 (B16), 43 (C10), 70 (C16) |

# A graph of light