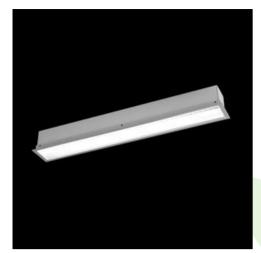

## **Description**

The group of X-line luminaries is made of aluminum profile with opal diffuser or micro-prismatic diffuser. The luminaries may be joined with special connectors providing great freedom in arranging elements of the system and its functionality.

## Mechanical data

| Assembly           | mounted in plasterboard ceilings          |
|--------------------|-------------------------------------------|
| Material           | aluminum                                  |
| Color              | anodised aluminum                         |
| Diffuser           | Micro-PRM (micro-prismatic diffuser PMMA) |
| Impact resistant   | IK04                                      |
| Weight [kg]        | 4,37                                      |
| Dimensions [mm]    | 1692 x 80 x 136                           |
| Mounting hole [mm] | 1687 x 70                                 |