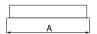

## Mechanical data

| Assembly           | mounted in plasterboard ceilings          |
|--------------------|-------------------------------------------|
| Material           | aluminum                                  |
| Color              | anodised aluminum                         |
| Diffuser           | Micro-PRM (micro-prismatic diffuser PMMA) |
| Impact resistant   | IK04                                      |
| Weight [kg]        | 4,37                                      |
| Dimensions [mm]    | 1692 x 80 x 136                           |
| Mounting hole [mm] | 1687 x 70                                 |