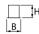

## Mechanical data

| Assembly           | mounted in plasterboard ceilings          |
|--------------------|-------------------------------------------|
| Material           | aluminum                                  |
| Color              | anodised aluminum                         |
| Diffuser           | Micro-PRM (micro-prismatic diffuser PMMA) |
| Impact resistant   | IK04                                      |
| Weight [kg]        | 4,37                                      |
| Dimensions [mm]    | 1692 x 80 x 136                           |
| Mounting hole [mm] | 1687 x 70                                 |