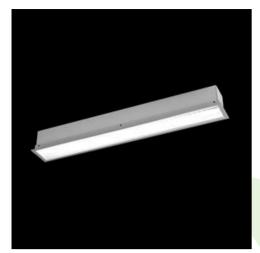

**Product:** X-LINE G/K LED 3250 MICRO-PRM E 24 840 LINE-EP / L-1412

Index: 19.4134.3221.24

### **Description**

The group of X-line luminaries is made of aluminum profile with opal diffuser or micro-prismatic diffuser. The luminaries may be joined with special connectors providing great freedom in arranging elements of the system and its functionality.

### **Product information**

| Category | Recessed luminaires                                     |
|----------|---------------------------------------------------------|
| Family   | X-LINE G/K LED LINE                                     |
| Name     | X-LINE G/K LED 3250 MICRO-PRM E 24 840 LINE-EP / L-1412 |
| Index    | 19.4134.3221.24                                         |

### Mechanical data

| Assembly           | mounted in plasterboard ceilings          |
|--------------------|-------------------------------------------|
| Material           | aluminum                                  |
| Color              | anodised aluminum                         |
| Diffuser           | Micro-PRM (micro-prismatic diffuser PMMA) |
| Impact resistant   | IK04                                      |
| Weight [kg]        | 3,66                                      |
| Dimensions [mm]    | 1412 x 80 x 136                           |
| Mounting hole [mm] | 1407 x 70                                 |