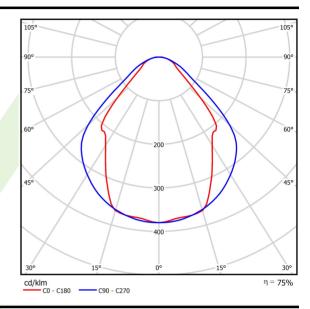

## Light and electrical data

| Light source                              | LED                                    |
|-------------------------------------------|----------------------------------------|
| Luminous flux LED [lm]                    | 3273                                   |
| LED power [W]                             | 17,1                                   |
| Luminaire luminous flux [lm]              | 2465                                   |
| Power of luminaire [W]                    | 18,3                                   |
| Luminaire's light efficiency [lm/W]       | 134,7                                  |
| Color of the light [K]                    | 4000                                   |
| CRI                                       | >80                                    |
| SDCM (LED sources)                        | 3                                      |
| Beam angle [°]                            | (C0-C180) / (C90-C270) - 82,8° / 97,2° |
| Photobiological risk class (IEC/EN 62471) | RG0                                    |
| Protection against electric shock         | I                                      |
| Protection degree                         | IP20/44                                |
| Voltage                                   | 220240 V, 5060 Hz                      |
| Lifetime of LED sources [h]               | 100000 (1) / 147000 (2)                |
| Lx/By                                     | L80/B10 (1) / L70/B50 (2)              |
| Operating temperature range [°C]          | 5 ÷ 30                                 |
| Driver                                    | standard on/off (E)                    |
| Power factor cos φ                        | >0,95                                  |
| Circuit load capacity                     | 30 (B10), 48 (B16), 43 (C10), 70 (C16) |

# A graph of light