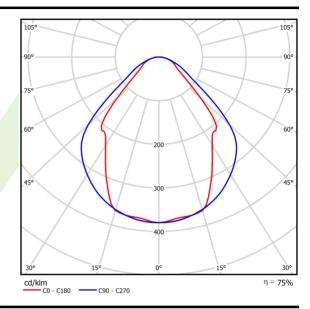

## Light and electrical data

| Light source                              | LED                                    |
|-------------------------------------------|----------------------------------------|
| Luminous flux LED [lm]                    | 3158                                   |
| LED power [W]                             | 17,1                                   |
| Luminaire luminous flux [lm]              | 2379                                   |
| Power of luminaire [W]                    | 18,3                                   |
| Luminaire's light efficiency [lm/W]       | 130                                    |
| Color of the light [K]                    | 3000                                   |
| CRI                                       | >80                                    |
| SDCM (LED sources)                        | 3                                      |
| Beam angle [°]                            | (C0-C180) / (C90-C270) - 82,8° / 97,2° |
| Photobiological risk class (IEC/EN 62471) | RG0                                    |
| Protection against electric shock         | I                                      |
| Protection degree                         | IP20/44                                |
| Voltage                                   | 220240 V, 5060 Hz                      |
| Lifetime of LED sources [h]               | 100000 (1) / 147000 (2)                |
| Lx/By                                     | L80/B10 (1) / L70/B50 (2)              |
| Operating temperature range [°C]          | 5 ÷ 30                                 |
| Driver                                    | standard on/off (E)                    |
| Power factor cos φ                        | >0,95                                  |
| Circuit load capacity                     | 30 (B10), 48 (B16), 43 (C10), 70 (C16) |

# A graph of light