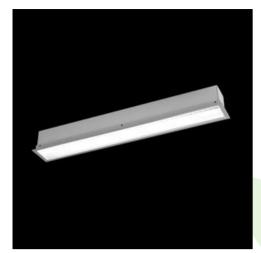

**Product:** X-LINE G/K LED 3250 MICRO-PRM E 24 830 LINE-EP / L-1412

Index: 19.4134.3211.24

### **Description**

The group of X-line luminaries is made of aluminum profile with opal diffuser or micro-prismatic diffuser. The luminaries may be joined with special connectors providing great freedom in arranging elements of the system and its functionality.

### **Product information**

| Category | Recessed luminaires                                     |
|----------|---------------------------------------------------------|
| Family   | X-LINE G/K LED LINE                                     |
| Name     | X-LINE G/K LED 3250 MICRO-PRM E 24 830 LINE-EP / L-1412 |
| Index    | 19.4134.3211.24                                         |

### Mechanical data

| Assembly           | mounted in plasterboard ceilings          |
|--------------------|-------------------------------------------|
| Material           | aluminum                                  |
| Color              | anodised aluminum                         |
| Diffuser           | Micro-PRM (micro-prismatic diffuser PMMA) |
| Impact resistant   | IK04                                      |
| Weight [kg]        | 3,44                                      |
| Dimensions [mm]    | 1412 x 80 x 136                           |
| Mounting hole [mm] | 1407 x 70                                 |