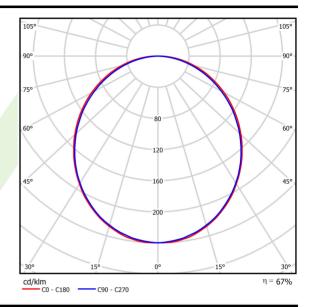

## Light and electrical data

| Light source                              | LED                                       |
|-------------------------------------------|-------------------------------------------|
| Luminous flux LED [lm]                    | 3273                                      |
| LED power [W]                             | 17,1                                      |
| Luminaire luminous flux [lm]              | 2182                                      |
| Power of luminaire [W]                    | 18,3                                      |
| Luminaire's light efficiency [lm/W]       | 119,2                                     |
| Color of the light [K]                    | 4000                                      |
| CRI                                       | >80                                       |
| SDCM (LED sources)                        | 3                                         |
| Beam angle [°]                            | (C0-C180) / (C90-C270) - 109° /<br>107,2° |
| Photobiological risk class (IEC/EN 62471) | RG0                                       |
| Protection against electric shock         | I                                         |
| Protection degree                         | IP20/44                                   |
| Voltage                                   | 220240 V, 5060 Hz                         |
| Lifetime of LED sources [h]               | 100000 (1) / 147000 (2)                   |
| Lx/By                                     | L80/B10 (1) / L70/B50 (2)                 |
| Operating temperature range [°C]          | 5 ÷ 30                                    |
| Driver                                    | standard on/off (E)                       |
| Power factor cos φ                        | >0,95                                     |
| ι σνισι ιαστοί σου φ                      | 20,93                                     |

# A graph of light