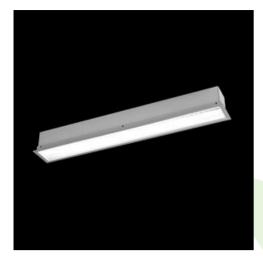

**Product:** X-LINE G/K LED 3250 PLX E 24 840 LINE-EP / L-1412

Index: 19.4134.3121.24

### **Description**

The group of X-line luminaries is made of aluminum profile with opal diffuser or micro-prismatic diffuser. The luminaries may be joined with special connectors providing great freedom in arranging elements of the system and its functionality.

### Mechanical data

| Assembly           | mounted in plasterboard ceilings |
|--------------------|----------------------------------|
| Material           | aluminum                         |
| Color              | anodised aluminum                |
| Diffuser           | PLX (PMMA opal)                  |
| Impact resistant   | IK04                             |
| Weight [kg]        | 3,62                             |
| Dimensions [mm]    | 1412 x 80 x 136                  |
| Mounting hole [mm] | 1407 x 70                        |
|                    |                                  |