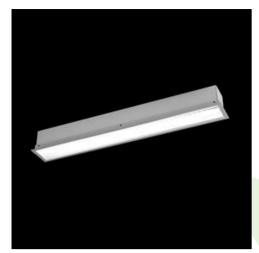

**Product:** X-LINE G/K LED 3250 PLX E 24 830 LINE-EP / L-1412MM

Index: 19.4134.3111.24

### **Description**

The group of X-line luminaries is made of aluminum profile with opal diffuser or micro-prismatic diffuser. The luminaries may be joined with special connectors providing great freedom in arranging elements of the system and its functionality.

### **Product information**

| Category | Recessed luminaires                                 |
|----------|-----------------------------------------------------|
| Family   | X-LINE G/K LED LINE                                 |
| Name     | X-LINE G/K LED 3250 PLX E 24 830 LINE-EP / L-1412MM |
| Index    | 19.4134.3111.24                                     |

### Mechanical data

| Assembly           | mounted in plasterboard ceilings |
|--------------------|----------------------------------|
| Material           | aluminum                         |
| Color              | anodised aluminum                |
| Diffuser           | PLX (PMMA opal)                  |
| Impact resistant   | IK04                             |
| Weight [kg]        | 3,3                              |
| Dimensions [mm]    | 1412 x 80 x 136                  |
| Mounting hole [mm] | 1407 x 70                        |
|                    |                                  |