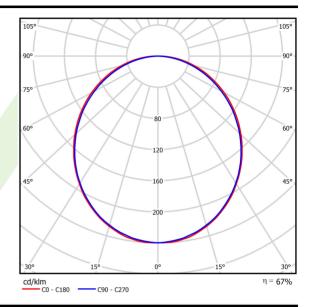

## Light and electrical data

| Light source                              | LED                                       |
|-------------------------------------------|-------------------------------------------|
| Luminous flux LED [lm]                    | 3158                                      |
| LED power [W]                             | 17,1                                      |
| Luminaire luminous flux [lm]              | 2105                                      |
| Power of luminaire [W]                    | 18,3                                      |
| Luminaire's light efficiency [lm/W]       | 115                                       |
| Color of the light [K]                    | 3000                                      |
| CRI                                       | >80                                       |
| SDCM (LED sources)                        | 3                                         |
| Beam angle [°]                            | (C0-C180) / (C90-C270) - 109° /<br>107,2° |
| Photobiological risk class (IEC/EN 62471) | RG0                                       |
| Protection against electric shock         | I                                         |
| Protection degree                         | IP20/44                                   |
| Voltage                                   | 220240 V, 5060 Hz                         |
| Lifetime of LED sources [h]               | 100000 (1) / 147000 (2)                   |
| Lx/By                                     | L80/B10 (1) / L70/B50 (2)                 |
|                                           |                                           |
| Operating temperature range [°C]          | 5 ÷ 30                                    |
| Operating temperature range [°C]  Driver  | 5 ÷ 30<br>standard on/off (E)             |
| 1 0 1 0 1 1                               |                                           |

# A graph of light