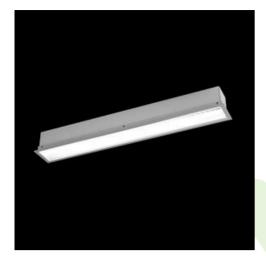

## **Description**

The group of X-line luminaries is made of aluminum profile with opal diffuser or micro-prismatic diffuser. The luminaries may be joined with special connectors providing great freedom in arranging elements of the system and its functionality.

#### **Product information**

| Category | Recessed luminaires                                       |
|----------|-----------------------------------------------------------|
| Family   | X-LINE G/K LED LINE                                       |
| Name     | X-LINE G/K LED 2600 MICRO-PRM E 24 840 LINE-EP / L-1132MM |
| Index    | 19.4134.2221.24                                           |

## Mechanical data

| Assembly           | mounted in plasterboard ceilings          |
|--------------------|-------------------------------------------|
| Material           | aluminum                                  |
| Color              | anodised aluminum                         |
| Diffuser           | Micro-PRM (micro-prismatic diffuser PMMA) |
| Impact resistant   | IK04                                      |
| Weight [kg]        | 3,2                                       |
| Dimensions [mm]    | 1132 x 80 x 136                           |
| Mounting hole [mm] | 1127 x 70                                 |