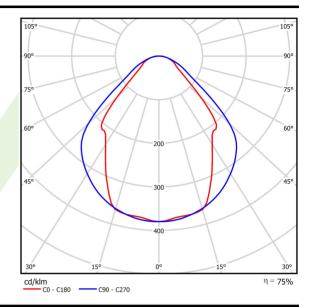

## Light and electrical data

| Light source                              | LED                                     |
|-------------------------------------------|-----------------------------------------|
| Luminous flux LED [lm]                    | 2617                                    |
| LED power [W]                             | 13,3                                    |
| Luminaire luminous flux [lm]              | 1971                                    |
| Power of luminaire [W]                    | 14,4                                    |
| Luminaire's light efficiency [lm/W]       | 136,9                                   |
| Color of the light [K]                    | 4000                                    |
| CRI                                       | >80                                     |
| SDCM (LED sources)                        | 3                                       |
| Beam angle [°]                            | (C0-C180) / (C90-C270) - 82,8° / 97,2°  |
| Photobiological risk class (IEC/EN 62471) | RG0                                     |
| Protection against electric shock         | I                                       |
| Protection degree                         | IP20/44                                 |
| Voltage                                   | 220240 V, 5060 Hz                       |
| Lifetime of LED sources [h]               | 100000 (1) / 147000 (2)                 |
| Lx/By                                     | L80/B10 (1) / L70/B50 (2)               |
| Operating temperature range [°C]          | 5 ÷ 30                                  |
| Driver                                    | standard on/off (E)                     |
| Power factor cos φ                        | >0,95                                   |
| Circuit load capacity                     | 46 (B10), 74 (B16), 72 (C10), 115 (C16) |