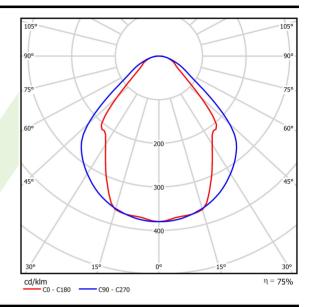

## Light and electrical data

| Light source                              | LED                                        |
|-------------------------------------------|--------------------------------------------|
| Luminous flux LED [lm]                    | 2525                                       |
| LED power [W]                             | 13,3                                       |
| Luminaire luminous flux [lm]              | 1902                                       |
| Power of luminaire [W]                    | 14,4                                       |
| Luminaire's light efficiency [lm/W]       | 132,1                                      |
| Color of the light [K]                    | 3000                                       |
| CRI                                       | >80                                        |
| SDCM (LED sources)                        | 3                                          |
| Beam angle [°]                            | (C0-C180) / (C90-C270) - 82,8° / 97,2°     |
| Photobiological risk class (IEC/EN 62471) | RG0                                        |
| Protection against electric shock         | I                                          |
| Protection degree                         | IP20/44                                    |
| Voltage                                   | 220240 V, 5060 Hz                          |
| Lifetime of LED sources [h]               | 100000 (1) / 147000 (2)                    |
| Lx/By                                     | L80/B10 (1) / L70/B50 (2)                  |
| Operating temperature range [°C]          | 5 ÷ 30                                     |
| Driver                                    | standard on/off (E)                        |
| Power factor cos φ                        | >0,95                                      |
| Circuit load capacity                     | 46 (B10), 74 (B16), 72 (C10), 115<br>(C16) |