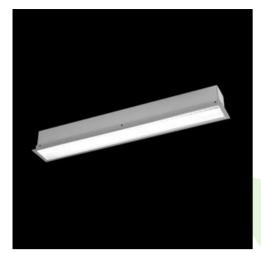

## **Description**

The group of X-line luminaries is made of aluminum profile with opal diffuser or micro-prismatic diffuser. The luminaries may be joined with special connectors providing great freedom in arranging elements of the system and its functionality.

## Mechanical data

| Assembly           | mounted in plasterboard ceilings          |
|--------------------|-------------------------------------------|
| Material           | aluminum                                  |
| Color              | anodised aluminum                         |
| Diffuser           | Micro-PRM (micro-prismatic diffuser PMMA) |
| Impact resistant   | IK04                                      |
| Weight [kg]        | 3,2                                       |
| Dimensions [mm]    | 1132 x 80 x 136                           |
| Mounting hole [mm] | 1127 x 70                                 |