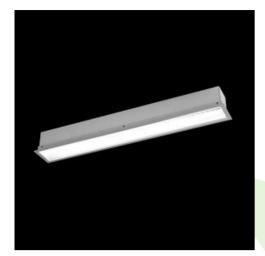

**Product:** X-LINE G/K LED 2600 PLX E 24 840 LINE-EP / L-1132

Index: 19.4134.2121.24

### **Description**

The group of X-line luminaries is made of aluminum profile with opal diffuser or micro-prismatic diffuser. The luminaries may be joined with special connectors providing great freedom in arranging elements of the system and its functionality.

### **Product information**

| Category | Recessed luminaires                               |
|----------|---------------------------------------------------|
| Family   | X-LINE G/K LED LINE                               |
| Name     | X-LINE G/K LED 2600 PLX E 24 840 LINE-EP / L-1132 |
| Index    | 19 4134 2121 24                                   |

### Mechanical data

| mounted in plasterboard ceilings |
|----------------------------------|
| aluminum                         |
| anodised aluminum                |
| PLX (PMMA opal)                  |
| IK04                             |
| 3,2                              |
| 1132 x 80 x 136                  |
| 1127 x 70                        |
|                                  |