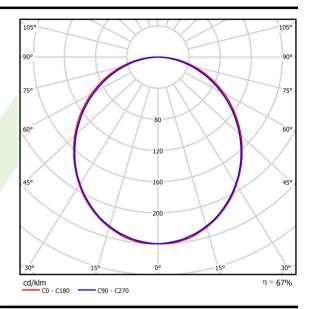

## Light and electrical data

| Light source                              | LED                                     |
|-------------------------------------------|-----------------------------------------|
| Luminous flux LED [lm]                    | 2617                                    |
| LED power [W]                             | 13,3                                    |
| Luminaire luminous flux [lm]              | 1744                                    |
| Power of luminaire [W]                    | 14,4                                    |
| Luminaire's light efficiency [lm/W]       | 121,1                                   |
| Color of the light [K]                    | 4000                                    |
| CRI                                       | >80                                     |
| SDCM (LED sources)                        | 3                                       |
| Beam angle [°]                            | (C0-C180) / (C90-C270) - 109° / 107,2°  |
| Photobiological risk class (IEC/EN 62471) | RG0                                     |
| Protection against electric shock         | I                                       |
| Protection degree                         | IP20/44                                 |
| Voltage                                   | 220240 V, 5060 Hz                       |
| Lifetime of LED sources [h]               | 100000 (1) / 147000 (2)                 |
| Lx/By                                     | L80/B10 (1) / L70/B50 (2)               |
| Operating temperature range [°C]          | 5 ÷ 30                                  |
| Driver                                    | standard on/off (E)                     |
| Power factor cos φ                        | >0,95                                   |
| Circuit load capacity                     | 46 (B10), 74 (B16), 72 (C10), 115 (C16) |

# A graph of light