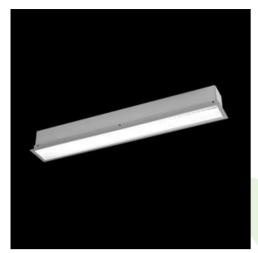

### **Description**

The group of X-line luminaries is made of aluminum profile with opal diffuser or micro-prismatic diffuser. The luminaries may be joined with special connectors providing great freedom in arranging elements of the system and its functionality.

### **Product information**

| Category | Recessed luminaires                                      |
|----------|----------------------------------------------------------|
| Family   | X-LINE G/K LED LINE                                      |
| Name     | X-LINE G/K LED 1300 MICRO-PRM E 24 840 LINE-EP / L-572MM |
| Index    | 19.4134.1221.24                                          |

### Mechanical data

| Assembly           | mounted in plasterboard ceilings          |
|--------------------|-------------------------------------------|
| Material           | aluminum                                  |
| Color              | anodised aluminum                         |
| Diffuser           | Micro-PRM (micro-prismatic diffuser PMMA) |
| Impact resistant   | IK04                                      |
| Dimensions [mm]    | 572 x 80 x 136                            |
| Mounting hole [mm] | 567 x 70                                  |