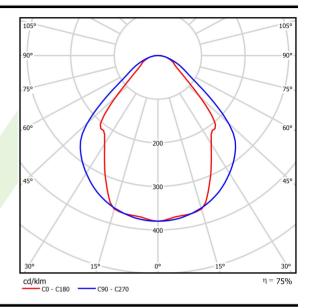

## Light and electrical data

| Light source                              | LED                                       |
|-------------------------------------------|-------------------------------------------|
| Luminous flux LED [lm]                    | 1349                                      |
| LED power [W]                             | 8                                         |
| Luminaire luminous flux [lm]              | 1016                                      |
| Power of luminaire [W]                    | 9                                         |
| Luminaire's light efficiency [lm/W]       | 112,9                                     |
| Color of the light [K]                    | 3000                                      |
| CRI                                       | >80                                       |
| SDCM (LED sources)                        | 3                                         |
| Beam angle [°]                            | (C0-C180) / (C90-C270) - 82,8° /<br>97,2° |
| Photobiological risk class (IEC/EN 62471) | RG0                                       |
| Protection against electric shock         | I                                         |
| Protection degree                         | IP20/44                                   |
| Voltage                                   | 220240 V, 5060 Hz                         |
| Lifetime of LED sources [h]               | 100000 (1) / 147000 (2)                   |
| Lx/By                                     | L80/B10 (1) / L70/B50 (2)                 |
| Operating temperature range [°C]          | 5 ÷ 30                                    |
| Driver                                    | standard on/off (E)                       |
| Power factor cos φ                        | >0,9                                      |
| Circuit load capacity                     | 23 (B10), 36 (B16), 35(C10), 60 (C16)     |

# A graph of light