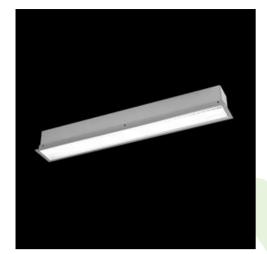

### **Description**

The group of X-line luminaries is made of aluminum profile with opal diffuser or micro-prismatic diffuser. The luminaries may be joined with special connectors providing great freedom in arranging elements of the system and its functionality.

#### **Product information**

| Category | Recessed luminaires                                      |
|----------|----------------------------------------------------------|
| Family   | X-LINE G/K LED LINE                                      |
| Name     | X-LINE G/K LED 1300 MICRO-PRM E 24 830 LINE-EP / L-572MM |
| Index    | 19.4134.1211.24                                          |

### Mechanical data

| Assembly           | mounted in plasterboard ceilings          |
|--------------------|-------------------------------------------|
| Material           | aluminum                                  |
| Color              | anodised aluminum                         |
| Diffuser           | Micro-PRM (micro-prismatic diffuser PMMA) |
| Impact resistant   | IK04                                      |
| Dimensions [mm]    | 572 x 80 x 136                            |
| Mounting hole [mm] | 567 x 70                                  |