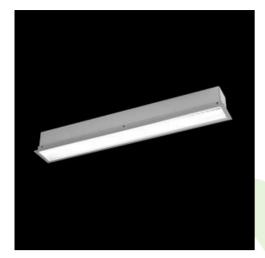

# **Description**

The group of X-line luminaries is made of aluminum profile with opal diffuser or micro-prismatic diffuser. The luminaries may be joined with special connectors providing great freedom in arranging elements of the system and its functionality.

### **Product information**

| Category | Recessed luminaires                                |
|----------|----------------------------------------------------|
| Family   | X-LINE G/K LED LINE                                |
| Name     | X-LINE G/K LED 1300 PLX E 24 840 LINE-EP / L-572MM |
| Index    | 19.4134.1121.24                                    |

### Mechanical data

| Assembly           | mounted in plasterboard ceilings |
|--------------------|----------------------------------|
| Material           | aluminum                         |
| Color              | anodised aluminum                |
| Diffuser           | PLX (PMMA opal)                  |
| Impact resistant   | IK04                             |
| Weight [kg]        | 1,5                              |
| Dimensions [mm]    | 572 x 80 x 136                   |
| Mounting hole [mm] | 567 x 70                         |