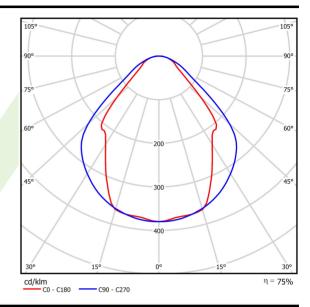

## Light and electrical data

| Light source                              | LED                                    |
|-------------------------------------------|----------------------------------------|
| Luminous flux LED [lm]                    | 5234                                   |
| LED power [W]                             | 26,6                                   |
| Luminaire luminous flux [lm]              | 3942                                   |
| Power of luminaire [W]                    | 28,2                                   |
| Luminaire's light efficiency [lm/W]       | 139,8                                  |
| Color of the light [K]                    | 4000                                   |
| CRI                                       | >80                                    |
| SDCM (LED sources)                        | 3                                      |
| Beam angle [°]                            | (C0-C180) / (C90-C270) - 82,8° / 97,2° |
| Photobiological risk class (IEC/EN 62471) | RG0                                    |
| Protection against electric shock         | I                                      |
| Protection degree                         | IP20/44                                |
| Voltage                                   | 220240 V, 5060 Hz                      |
| Lifetime of LED sources [h]               | 100000 (1) / 147000 (2)                |
| Lx/By                                     | L80/B10 (1) / L70/B50 (2)              |
| Operating temperature range [°C]          | 5 ÷ 30                                 |
| Driver                                    | standard on/off (E)                    |
| Power factor cos φ                        | >0,95                                  |
| Circuit load capacity                     | 30 (B10), 48 (B16), 43 (C10), 70 (C16) |

# A graph of light