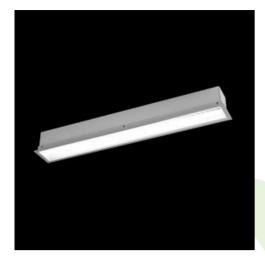

## **Description**

The group of X-line luminaries is made of aluminum profile with opal diffuser or micro-prismatic diffuser. The luminaries may be joined with special connectors providing great freedom in arranging elements of the system and its functionality.

#### **Product information**

| Category | Recessed luminaires                                       |
|----------|-----------------------------------------------------------|
| Family   | X-LINE G/K LED LINE                                       |
| Name     | X-LINE G/K LED 5200 MICRO-PRM E 24 840 LINE-EL / L-2252MM |
| Index    | 19.4133.5221.24                                           |

## Mechanical data

| Assembly           | mounted in plasterboard ceilings          |
|--------------------|-------------------------------------------|
| Material           | aluminum                                  |
| Color              | anodised aluminum                         |
| Diffuser           | Micro-PRM (micro-prismatic diffuser PMMA) |
| Impact resistant   | IK04                                      |
| Weight [kg]        | 5,54                                      |
| Dimensions [mm]    | 2252 x 80 x 136                           |
| Mounting hole [mm] | 2247 x 70                                 |