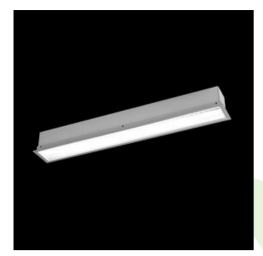

**Product:** X-LINE G/K LED 5200 PLX E 24 840 LINE-EL / L-2252

Index: 19.4133.5121.24

### **Description**

The group of X-line luminaries is made of aluminum profile with opal diffuser or micro-prismatic diffuser. The luminaries may be joined with special connectors providing great freedom in arranging elements of the system and its functionality.

### **Product information**

| Category | Recessed luminaires                               |
|----------|---------------------------------------------------|
| Family   | X-LINE G/K LED LINE                               |
| Name     | X-LINE G/K LED 5200 PLX E 24 840 LINE-EL / L-2252 |
| Index    | 19.4133.5121.24                                   |

### Mechanical data

| Assembly           | mounted in plasterboard ceilings |
|--------------------|----------------------------------|
| Material           | aluminum                         |
| Color              | anodised aluminum                |
| Diffuser           | PLX (PMMA opal)                  |
| Impact resistant   | IK04                             |
| Weight [kg]        | 5,43                             |
| Dimensions [mm]    | 2252 x 80 x 136                  |
| Mounting hole [mm] | 2247 x 70                        |