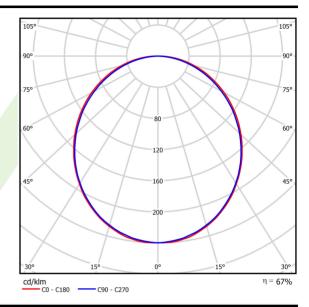

## Light and electrical data

| Light source                              | LED                                       |
|-------------------------------------------|-------------------------------------------|
| Luminous flux LED [lm]                    | 5234                                      |
| LED power [W]                             | 26,6                                      |
| Luminaire luminous flux [lm]              | 3489                                      |
| Power of luminaire [W]                    | 28,2                                      |
| Luminaire's light efficiency [lm/W]       | 123,7                                     |
| Color of the light [K]                    | 4000                                      |
| CRI                                       | >80                                       |
| SDCM (LED sources)                        | 3                                         |
| Beam angle [°]                            | (C0-C180) / (C90-C270) - 109° /<br>107,2° |
| Photobiological risk class (IEC/EN 62471) | RG0                                       |
| Protection against electric shock         | I                                         |
| Protection degree                         | IP20/44                                   |
| Voltage                                   | 220240 V, 5060 Hz                         |
| Lifetime of LED sources [h]               | 100000 (1) / 147000 (2)                   |
| Lx/By                                     | L80/B10 (1) / L70/B50 (2)                 |
| Operating temperature range [°C]          | 5 ÷ 30                                    |
| Driver                                    | standard on/off (E)                       |
|                                           |                                           |
| Power factor cos φ                        | >0,95                                     |

# A graph of light