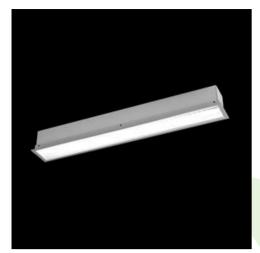

**Product:** X-LINE G/K LED 5200 PLX E 24 830 LINE-EL / L-2252

Index: 19.4133.5111.24

### **Description**

The group of X-line luminaries is made of aluminum profile with opal diffuser or micro-prismatic diffuser. The luminaries may be joined with special connectors providing great freedom in arranging elements of the system and its functionality.

### Mechanical data

| Assembly           | mounted in plasterboard ceilings |
|--------------------|----------------------------------|
| Material           | aluminum                         |
| Color              | anodised aluminum                |
| Diffuser           | PLX (PMMA opal)                  |
| Impact resistant   | IK04                             |
| Weight [kg]        | 5,43                             |
| Dimensions [mm]    | 2252 x 80 x 136                  |
| Mounting hole [mm] | 2247 x 70                        |