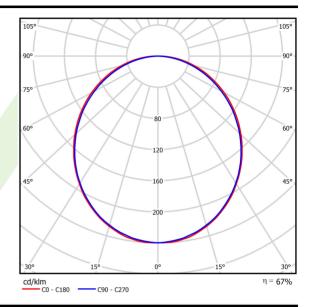

## Light and electrical data

| Light source                              | LED                                       |
|-------------------------------------------|-------------------------------------------|
| Luminous flux LED [lm]                    | 5051                                      |
| LED power [W]                             | 26,6                                      |
| Luminaire luminous flux [lm]              | 3367                                      |
| Power of luminaire [W]                    | 28,2                                      |
| Luminaire's light efficiency [lm/W]       | 119,4                                     |
| Color of the light [K]                    | 3000                                      |
| CRI                                       | >80                                       |
| SDCM (LED sources)                        | 3                                         |
| Beam angle [°]                            | (C0-C180) / (C90-C270) - 109° /<br>107,2° |
| Photobiological risk class (IEC/EN 62471) | RG0                                       |
| Protection against electric shock         | I                                         |
| Protection degree                         | IP20/44                                   |
| Voltage                                   | 220240 V, 5060 Hz                         |
| Lifetime of LED sources [h]               | 100000 (1) / 147000 (2)                   |
| Lx/By                                     | L80/B10 (1) / L70/B50 (2)                 |
| Operating temperature range [°C]          | 5 ÷ 30                                    |
| Driver                                    | standard on/off (E)                       |
| Power factor cos φ                        | >0,95                                     |
|                                           |                                           |

# A graph of light