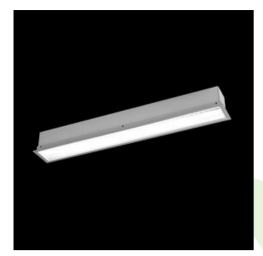

**Product:** X-LINE G/K LED 3900 PLX E 24 840 LINE-EL / L-1692

Index: 19.4133.4121.24

### **Description**

The group of X-line luminaries is made of aluminum profile with opal diffuser or micro-prismatic diffuser. The luminaries may be joined with special connectors providing great freedom in arranging elements of the system and its functionality.

### **Product information**

| Category | Recessed luminaires                               |
|----------|---------------------------------------------------|
| Family   | X-LINE G/K LED LINE                               |
| Name     | X-LINE G/K LED 3900 PLX E 24 840 LINE-EL / L-1692 |
| Index    | 19.4133.4121.24                                   |

### Mechanical data

| Assembly           | mounted in plasterboard ceilings |
|--------------------|----------------------------------|
| Material           | aluminum                         |
| Color              | anodised aluminum                |
| Diffuser           | PLX (PMMA opal)                  |
| Impact resistant   | IK04                             |
| Weight [kg]        | 3,67                             |
| Dimensions [mm]    | 1692 x 80 x 136                  |
| Mounting hole [mm] | 1687 x 70                        |