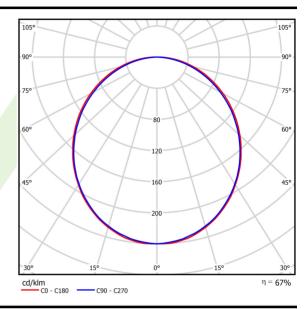

## Light and electrical data

| Light source                              | LED                                       |
|-------------------------------------------|-------------------------------------------|
| Luminous flux LED [lm]                    | 3926                                      |
| LED power [W]                             | 20                                        |
| Luminaire luminous flux [lm]              | 2617                                      |
| Power of luminaire [W]                    | 21,7                                      |
| Luminaire's light efficiency [lm/W]       | 120,6                                     |
| Color of the light [K]                    | 4000                                      |
| CRI                                       | >80                                       |
| SDCM (LED sources)                        | 3                                         |
| Beam angle [°]                            | (C0-C180) / (C90-C270) - 109° /<br>107,2° |
| Photobiological risk class (IEC/EN 62471) | RG0                                       |
| Protection against electric shock         | I                                         |
| Protection degree                         | IP20/44                                   |
| Voltage                                   | 220240 V, 5060 Hz                         |
| Lifetime of LED sources [h]               | 100000 (1) / 147000 (2)                   |
| Lx/By                                     | L80/B10 (1) / L70/B50 (2)                 |
| Operating temperature range [°C]          | 5 ÷ 30                                    |
| Driver                                    | standard on/off (E)                       |
| Power factor cos φ                        | >0,95                                     |
| Circuit load capacity                     | 30 (B10), 48 (B16), 43 (C10), 70 (C16)    |

# A graph of light