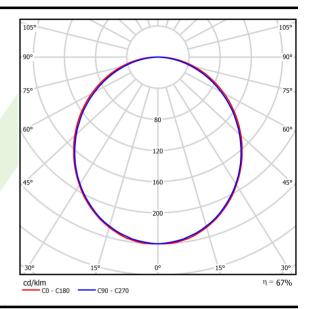

# A graph of light

## Light and electrical data

| Light source                              | LED                                     |
|-------------------------------------------|-----------------------------------------|
| Luminous flux LED [lm]                    | 2617                                    |
| LED power [W]                             | 13,3                                    |
| Luminaire luminous flux [lm]              | 1744                                    |
| Power of luminaire [W]                    | 14,4                                    |
| Luminaire's light efficiency [lm/W]       | 121,1                                   |
| Color of the light [K]                    | 4000                                    |
| CRI                                       | >80                                     |
| SDCM (LED sources)                        | 3                                       |
| Beam angle [°]                            | (C0-C180) / (C90-C270) - 109° / 107,2°  |
| Photobiological risk class (IEC/EN 62471) | RG0                                     |
| Protection against electric shock         | I                                       |
| Protection degree                         | IP20/44                                 |
| Voltage                                   | 220240 V, 5060 Hz                       |
| Lifetime of LED sources [h]               | 100000 (1) / 147000 (2)                 |
| Lx/By                                     | L80/B10 (1) / L70/B50 (2)               |
| Operating temperature range [°C]          | 5 ÷ 30                                  |
| Driver                                    | standard on/off (E)                     |
| Power factor cos φ                        | >0,95                                   |
| Circuit load capacity                     | 46 (B10), 74 (B16), 72 (C10), 115 (C16) |