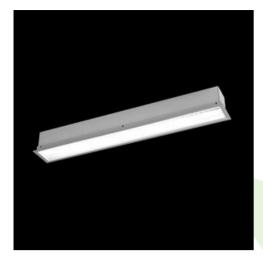

**Product:** X-LINE G/K LED 2600 PLX E 24 840 LINE-EL / L-1132

Index: 19.4133.2121.24

### **Description**

The group of X-line luminaries is made of aluminum profile with opal diffuser or micro-prismatic diffuser. The luminaries may be joined with special connectors providing great freedom in arranging elements of the system and its functionality.

### Mechanical data

| mounted in plasterboard ceilings |
|----------------------------------|
| aluminum                         |
| anodised aluminum                |
| PLX (PMMA opal)                  |
| IK04                             |
| 3,2                              |
| 1132 x 80 x 136                  |
| 1127 x 70                        |
|                                  |