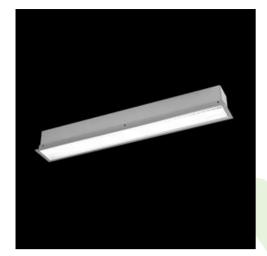

## **Description**

The group of X-line luminaries is made of aluminum profile with opal diffuser or micro-prismatic diffuser. The luminaries may be joined with special connectors providing great freedom in arranging elements of the system and its functionality.

#### **Product information**

| Category | Recessed luminaires                                      |
|----------|----------------------------------------------------------|
| Family   | X-LINE G/K LED LINE                                      |
| Name     | X-LINE G/K LED 1300 MICRO-PRM E 24 840 LINE-EL / L-572MM |
| Index    | 19.4133.1221.24                                          |

## Mechanical data

| Assembly           | mounted in plasterboard ceilings          |
|--------------------|-------------------------------------------|
| Material           | aluminum                                  |
| Color              | anodised aluminum                         |
| Diffuser           | Micro-PRM (micro-prismatic diffuser PMMA) |
| Impact resistant   | IK04                                      |
| Dimensions [mm]    | 572 x 80 x 136                            |
| Mounting hole [mm] | 567 x 70                                  |