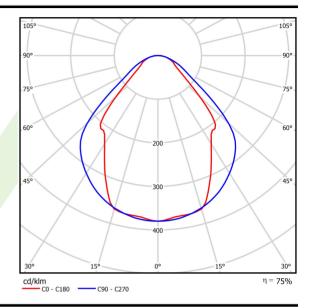

## Light and electrical data

| Light source                              | LED                                       |
|-------------------------------------------|-------------------------------------------|
| Luminous flux LED [lm]                    | 1420                                      |
| LED power [W]                             | 8                                         |
| Luminaire luminous flux [lm]              | 1070                                      |
| Power of luminaire [W]                    | 9                                         |
| Luminaire's light efficiency [lm/W]       | 118,9                                     |
| Color of the light [K]                    | 4000                                      |
| CRI                                       | >80                                       |
| SDCM (LED sources)                        | 3                                         |
| Beam angle [°]                            | (C0-C180) / (C90-C270) - 82,8° /<br>97,2° |
| Photobiological risk class (IEC/EN 62471) | RG0                                       |
| Protection against electric shock         | I                                         |
| Protection degree                         | IP20/44                                   |
| Voltage                                   | 220240 V, 5060 Hz                         |
| Lifetime of LED sources [h]               | 100000 (1) / 147000 (2)                   |
| Lx/By                                     | L80/B10 (1) / L70/B50 (2)                 |
| Operating temperature range [°C]          | 5 ÷ 30                                    |
| Driver                                    | standard on/off (E)                       |
| Power factor cos φ                        | >0,9                                      |
| Circuit load capacity                     | 23 (B10), 36 (B16), 35(C10), 60 (C16)     |

# A graph of light