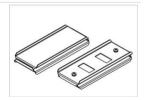

## **Description**

The group of X-line luminaries is made of aluminum profile with opal diffuser or micro-prismatic diffuser. The luminaries may be joined with special connectors providing great freedom in arranging elements of the system and its functionality.

## Mechanical data

| Assembly           | mounted in plasterboard ceilings          |
|--------------------|-------------------------------------------|
| Material           | aluminum                                  |
| Color              | anodised aluminum                         |
| Diffuser           | Micro-PRM (micro-prismatic diffuser PMMA) |
| Impact resistant   | IK04                                      |
| Weight [kg]        | 1,8                                       |
| Dimensions [mm]    | 572 x 80 x 136                            |
| Mounting hole [mm] | 567 x 70                                  |