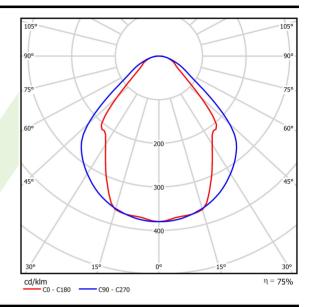

## Light and electrical data

| Light source                              | LED                                       |
|-------------------------------------------|-------------------------------------------|
| Luminous flux LED [lm]                    | 1349                                      |
| LED power [W]                             | 8                                         |
| Luminaire luminous flux [lm]              | 1016                                      |
| Power of luminaire [W]                    | 9                                         |
| Luminaire's light efficiency [lm/W]       | 112,9                                     |
| Color of the light [K]                    | 3000                                      |
| CRI                                       | >80                                       |
| SDCM (LED sources)                        | 3                                         |
| Beam angle [°]                            | (C0-C180) / (C90-C270) - 82,8° /<br>97,2° |
| Photobiological risk class (IEC/EN 62471) | RG0                                       |
| Protection against electric shock         | I                                         |
| Protection degree                         | IP20/44                                   |
| Voltage                                   | 220240 V, 5060 Hz                         |
| Lifetime of LED sources [h]               | 100000 (1) / 147000 (2)                   |
| Lx/By                                     | L80/B10 (1) / L70/B50 (2)                 |
| Operating temperature range [°C]          | 5 ÷ 30                                    |
| Driver                                    | standard on/off (E)                       |
| Power factor cos φ                        | >0,9                                      |
| Circuit load capacity                     | 23 (B10), 36 (B16), 35(C10), 60 (C16)     |

# A graph of light