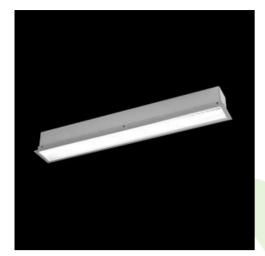

## **Description**

The group of X-line luminaries is made of aluminum profile with opal diffuser or micro-prismatic diffuser. The luminaries may be joined with special connectors providing great freedom in arranging elements of the system and its functionality.

#### **Product information**

| Category | Recessed luminaires                                      |
|----------|----------------------------------------------------------|
| Family   | X-LINE G/K LED LINE                                      |
| Name     | X-LINE G/K LED 1300 MICRO-PRM E 24 830 LINE-EL / L-572MM |
| Index    | 19.4133.1211.24                                          |

## Mechanical data

| Assembly           | mounted in plasterboard ceilings          |
|--------------------|-------------------------------------------|
| Material           | aluminum                                  |
| Color              | anodised aluminum                         |
| Diffuser           | Micro-PRM (micro-prismatic diffuser PMMA) |
| Impact resistant   | IK04                                      |
| Weight [kg]        | 1,8                                       |
| Dimensions [mm]    | 572 x 80 x 136                            |
| Mounting hole [mm] | 567 x 70                                  |