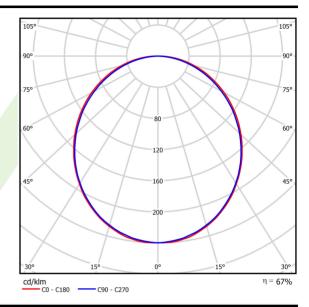

## Light and electrical data

| Light source                              | LED                                       |
|-------------------------------------------|-------------------------------------------|
| Luminous flux LED [lm]                    | 1420                                      |
| LED power [W]                             | 8                                         |
| Luminaire luminous flux [lm]              | 947                                       |
| Power of luminaire [W]                    | 9                                         |
| Luminaire's light efficiency [lm/W]       | 105,2                                     |
| Color of the light [K]                    | 4000                                      |
| CRI                                       | >80                                       |
| SDCM (LED sources)                        | 3                                         |
| Beam angle [°]                            | (C0-C180) / (C90-C270) - 109° /<br>107,2° |
| Photobiological risk class (IEC/EN 62471) | RG0                                       |
| Protection against electric shock         | I                                         |
| Protection degree                         | IP20/44                                   |
| Voltage                                   | 220240 V, 5060 Hz                         |
| Lifetime of LED sources [h]               | 100000 (1) / 147000 (2)                   |
| Lx/By                                     | L80/B10 (1) / L70/B50 (2)                 |
| Operating temperature range [°C]          | 5 ÷ 30                                    |
| Driver                                    | standard on/off (E)                       |
| Power factor cos φ                        | >0,9                                      |
| Circuit load capacity                     | 23 (B10), 36 (B16), 35(C10), 60 (C16)     |

# A graph of light