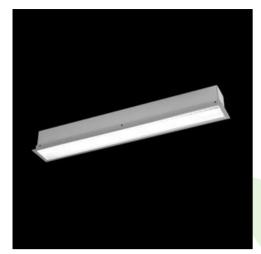

### **Description**

The group of X-line luminaries is made of aluminum profile with opal diffuser or micro-prismatic diffuser. The luminaries may be joined with special connectors providing great freedom in arranging elements of the system and its functionality.

### Mechanical data

| Assembly           | mounted in plasterboard ceilings |
|--------------------|----------------------------------|
| Material           | aluminum                         |
| Color              | anodised aluminum                |
| Diffuser           | PLX (PMMA opal)                  |
| Impact resistant   | IK04                             |
| Weight [kg]        | 1,5                              |
| Dimensions [mm]    | 572 x 80 x 136                   |
| Mounting hole [mm] | 567 x 70                         |