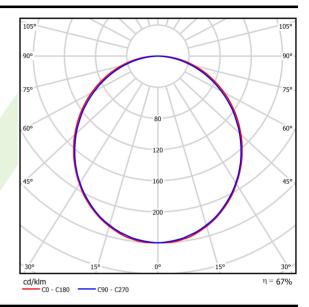

## Light and electrical data

| Light source                              | LED                                       |
|-------------------------------------------|-------------------------------------------|
| Luminous flux LED [lm]                    | 1349                                      |
| LED power [W]                             | 8                                         |
| Luminaire luminous flux [lm]              | 899                                       |
| Power of luminaire [W]                    | 9                                         |
| Luminaire's light efficiency [lm/W]       | 99,9                                      |
| Color of the light [K]                    | 3000                                      |
| CRI                                       | >80                                       |
| SDCM (LED sources)                        | 3                                         |
| Beam angle [°]                            | (C0-C180) / (C90-C270) - 109° /<br>107,2° |
| Photobiological risk class (IEC/EN 62471) | RG0                                       |
| Protection against electric shock         | I                                         |
| Protection degree                         | IP20/44                                   |
| Voltage                                   | 220240 V, 5060 Hz                         |
| Lifetime of LED sources [h]               | 100000 (1) / 147000 (2)                   |
| Lx/By                                     | L80/B10 (1) / L70/B50 (2)                 |
| Operating temperature range [°C]          | 5 ÷ 30                                    |
| Driver                                    | standard on/off (E)                       |
| Power factor cos φ                        | >0,9                                      |
| Circuit load capacity                     | 23 (B10), 36 (B16), 35(C10), 60 (C16)     |

# A graph of light