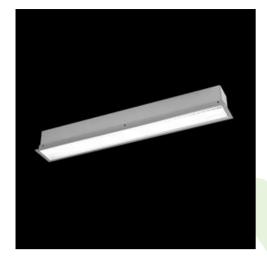

### **Description**

The group of X-line luminaries is made of aluminum profile with opal diffuser or micro-prismatic diffuser. The luminaries may be joined with special connectors providing great freedom in arranging elements of the system and its functionality.

### **Product information**

| Category | Recessed luminaires                                |
|----------|----------------------------------------------------|
| Family   | X-LINE G/K LED LINE                                |
| Name     | X-LINE G/K LED 1300 PLX E 24 830 LINE-EL / L-572MM |
| Index    | 19.4133.1111.24                                    |

### Mechanical data

| Assembly           | mounted in plasterboard ceilings |
|--------------------|----------------------------------|
| Material           | aluminum                         |
| Color              | anodised aluminum                |
| Diffuser           | PLX (PMMA opal)                  |
| Impact resistant   | IK04                             |
| Weight [kg]        | 1,5                              |
| Dimensions [mm]    | 572 x 80 x 136                   |
| Mounting hole [mm] | 567 x 70                         |