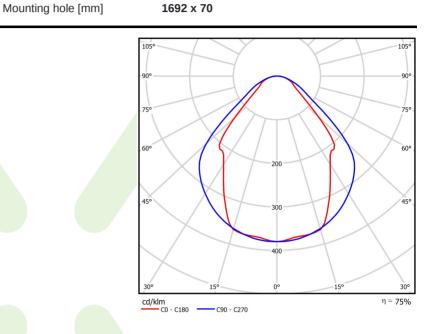

| Light source                              | LED                                       |
|-------------------------------------------|-------------------------------------------|
| Luminous flux LED [lm]                    | 3926                                      |
| LED power [W]                             | 20                                        |
| Luminaire luminous flux [lm]              | 2957                                      |
| Power of luminaire [W]                    | 21,7                                      |
| Luminaire's light efficiency [lm/W]       | 136,3                                     |
| Color of the light [K]                    | 4000                                      |
| CRI                                       | >80                                       |
| SDCM (LED sources)                        | 3                                         |
| Beam angle [°]                            | (C0-C180) / (C90-C270) - 82,8° / 97,2     |
| Photobiological risk class (IEC/EN 62471) | RG0                                       |
| Protection against electric shock         | I                                         |
| Protection degree                         | IP20/44                                   |
| Voltage                                   | 220240 V, 5060 Hz                         |
| Lifetime of LED sources [h]               | 100000 (1) / 147000 (2)                   |
| Lx/By                                     | L80/B10 (1) / L70/B50 (2)                 |
| Operating temperature range [°C]          | 5 ÷ 30                                    |
| Driver                                    | standard on/off (E)                       |
| Power factor cos φ                        | >0,95                                     |
| Circuit load capacity                     | 30 (B10), 48 (B16), 43 (C10), 70<br>(C16) |
|                                           |                                           |

## A graph of light