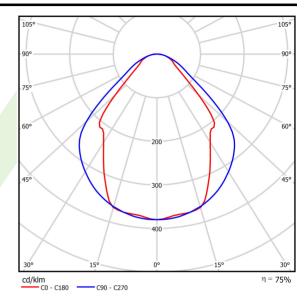

## A graph of light

## Light and electrical data

| Limbt payman                              | LED                                       |  |
|-------------------------------------------|-------------------------------------------|--|
| Light source                              | LED                                       |  |
| Luminous flux LED [lm]                    | 3273                                      |  |
| LED power [W]                             | 17,1                                      |  |
| Luminaire luminous flux [lm]              | 2465                                      |  |
| Power of luminaire [W]                    | 18,3                                      |  |
| Luminaire's light efficiency [lm/W]       | 134,7                                     |  |
| Color of the light [K]                    | 4000                                      |  |
| CRI                                       | >80                                       |  |
| SDCM (LED sources)                        | 3                                         |  |
| Beam angle [°]                            | (C0-C180) / (C90-C270) - 82,8° / 97,2°    |  |
| Photobiological risk class (IEC/EN 62471) | RG0                                       |  |
| Protection against electric shock         | I                                         |  |
| Protection degree                         | IP20/44                                   |  |
| Voltage                                   | 220240 V, 5060 Hz                         |  |
| Lifetime of LED sources [h]               | 100000 (1) / 147000 (2)                   |  |
| Lx/By                                     | L80/B10 (1) / L70/B50 (2)                 |  |
| Operating temperature range [°C]          | 5 ÷ 30                                    |  |
| Driver                                    | DIM DALI (EDD)                            |  |
| Power factor cos φ                        | >0,95                                     |  |
| Circuit load capacity                     | 17 (B10), 28 (B16), 26 (C10), 41<br>(C16) |  |