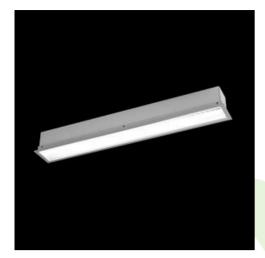

Product: X-LINE G/K LED 3250 MICRO-PRM EDD 24 840 / L-1422

Index: 19.4132.3223.24

## **Description**

The group of X-line luminaries is made of aluminum profile with opal diffuser or micro-prismatic diffuser. The luminaries may be joined with special connectors providing great freedom in arranging elements of the system and its functionality.

| Assembly           | mounted in plasterboard ceilings          |
|--------------------|-------------------------------------------|
| Material           | aluminum                                  |
| Color              | anodised aluminum                         |
| Diffuser           | Micro-PRM (micro-prismatic diffuser PMMA) |
| Impact resistant   | IK04                                      |
| Weight [kg]        | 3,6                                       |
| Dimensions [mm]    | 1422 x 80 x 136                           |
| Mounting hole [mm] | 1412 x 70                                 |