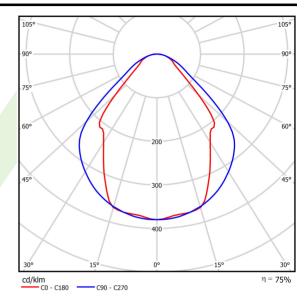

## A graph of light

## Light and electrical data

| I Sulfa a suma                            | LED                                       |  |
|-------------------------------------------|-------------------------------------------|--|
| Light source                              | LED                                       |  |
| Luminous flux LED [lm]                    | 3158                                      |  |
| LED power [W]                             | 17,1                                      |  |
| Luminaire luminous flux [lm]              | 2379                                      |  |
| Power of luminaire [W]                    | 18,3                                      |  |
| Luminaire's light efficiency [lm/W]       | 130                                       |  |
| Color of the light [K]                    | 3000                                      |  |
| CRI                                       | >80                                       |  |
| SDCM (LED sources)                        | 3                                         |  |
| Beam angle [°]                            | (C0-C180) / (C90-C270) - 82,8° / 97,2°    |  |
| Photobiological risk class (IEC/EN 62471) | RG0                                       |  |
| Protection against electric shock         | I                                         |  |
| Protection degree                         | IP20/44                                   |  |
| Voltage                                   | 220240 V, 5060 Hz                         |  |
| Lifetime of LED sources [h]               | 100000 (1) / 147000 (2)                   |  |
| Lx/By                                     | L80/B10 (1) / L70/B50 (2)                 |  |
| Operating temperature range [°C]          | 5 ÷ 30                                    |  |
| Driver                                    | DIM DALI (EDD)                            |  |
| Power factor cos φ                        | >0,95                                     |  |
| Circuit load capacity                     | 17 (B10), 28 (B16), 26 (C10), 41<br>(C16) |  |