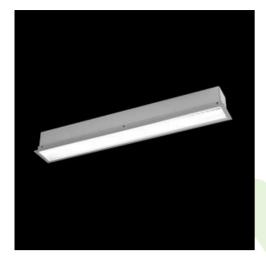

Product: X-LINE G/K LED 3250 MICRO-PRM EDD 24 830 / L-1422

Index: 19.4132.3213.24

## **Description**

The group of X-line luminaries is made of aluminum profile with opal diffuser or micro-prismatic diffuser. The luminaries may be joined with special connectors providing great freedom in arranging elements of the system and its functionality.

| Assembly           | mounted in plasterboard ceilings          |
|--------------------|-------------------------------------------|
| Material           | aluminum                                  |
| Color              | anodised aluminum                         |
| Diffuser           | Micro-PRM (micro-prismatic diffuser PMMA) |
| Impact resistant   | IK04                                      |
| Weight [kg]        | 3,6                                       |
| Dimensions [mm]    | 1422 x 80 x 136                           |
| Mounting hole [mm] | 1412 x 70                                 |