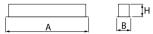

# Mechanical data

| Assembly           | mounted in plasterboard ceilings          |
|--------------------|-------------------------------------------|
| Material           | aluminum                                  |
| Color              | anodised aluminum                         |
| Diffuser           | Micro-PRM (micro-prismatic diffuser PMMA) |
| Impact resistant   | IK04                                      |
| Dimensions [mm]    | 1422 x 80 x 136                           |
| Mounting hole [mm] | 1412 x 70                                 |