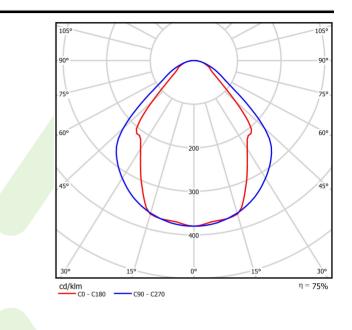

### Light and electrical data

| Light source                              | LED                                       |
|-------------------------------------------|-------------------------------------------|
| Luminous flux LED [lm]                    | 3158                                      |
| LED power [W]                             | 17,1                                      |
| Luminaire luminous flux [lm]              | 2379                                      |
| Power of luminaire [W]                    | 18,3                                      |
| Luminaire's light efficiency [lm/W]       | 130                                       |
| Color of the light [K]                    | 3000                                      |
| CRI                                       | >80                                       |
| SDCM (LED sources)                        | 3                                         |
| Beam angle [°]                            | (C0-C180) / (C90-C270) - 82,8° / 97,2°    |
| Photobiological risk class (IEC/EN 62471) | RG0                                       |
| Protection against electric shock         | I                                         |
| Protection degree                         | IP20/44                                   |
| Voltage                                   | 220240 V, 5060 Hz                         |
| Lifetime of LED sources [h]               | 100000 (1) / 147000 (2)                   |
| Lx/By                                     | L80/B10 (1) / L70/B50 (2)                 |
| Operating temperature range [°C]          | 5 ÷ 30                                    |
| Driver                                    | standard on/off (E)                       |
| Power factor $\cos \phi$                  | >0,95                                     |
| Circuit load capacity                     | 30 (B10), 48 (B16), 43 (C10), 70<br>(C16) |

## A graph of light